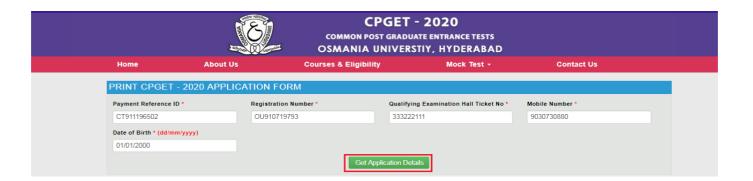

#### **Step-4: Fill Application Form**

Candidate can fill the CPGET-2020 application form through this option. Select Fill Application Form link from CPGET-2020 website home page as shown in the screen below.

After clicking on Fill Application Form tab in home page, the following page will be displayed. Enter Payment reference ID, Qualifying Examination Hall Ticket No, Mobile Number, Date of Birth and click on Proceed to Fill Application button as shown in the screen below.