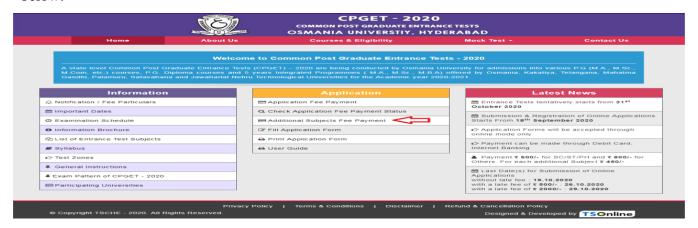

## **Step-3: Additional Subjects Fee Payment**

Candidate can make additional subject fee payment for CPGET - 2020 through this option. Select Additional Subjects Fee Payment link from CPGET-2020 website home page as shown in the screen below.

After clicking on Additional Subjects Fee Payment link from CPGET-2020 website home page, the following page will be displayed enter Payment Id and Hall Ticket Number and click on **Get Details** button.