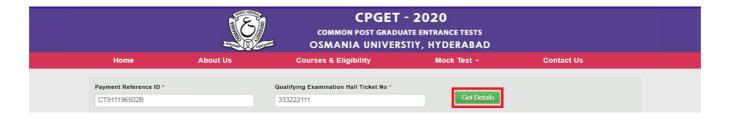

After clicking on Additional Subjects Fee Payment link from CPGET-2020 website home page, the following page will be displayed enter Payment Id and Hall Ticket Number and click on **Get Details** button.