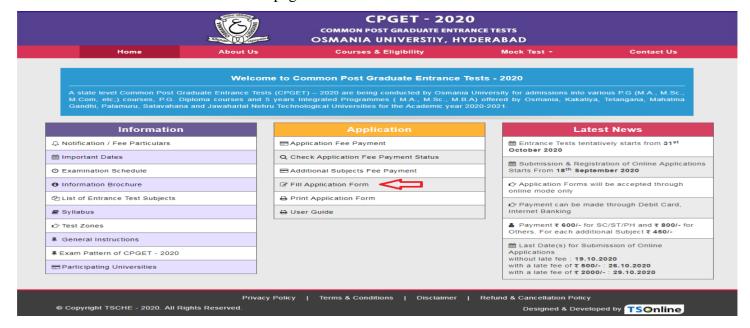

#### **Step-4: Fill Application Form**

Candidate can fill the CPGET-2020 application form through this option. Select Fill Application Form link from CPGET-2020 website home page as shown in the screen below.

#### Under Application, you can find the four steps as shown in the above screen

- **Step-1**: **Application Fee Payment:** Candidate can make Online Fee Payment through this option.
- Step-2: Check Your Payment Status: Candidate can check Success/Failure status of Fee Payment
- Step-3: Additional Subjects Fee Payment: Candidate can make additional subject fee payment for CPGET-2020
- **Step-4**: **Fill Application Form:** After fee payment by Debit/Net banking modes, Candidate should fill in the Application through this option Step
- **Step-5**: **Print Application Form:** After application form submission, candidate can print the submitted form.