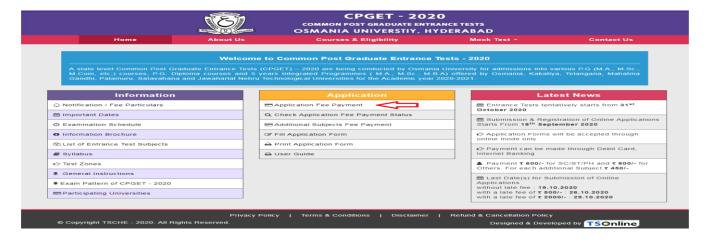

# VISIT <a href="http://tscpget.com">http://tscpget.com</a>

On your Internet Browser (Preferably Internet Explorer version 6.0 and above) type the website address VISIT <a href="http://tscpget.com">http://tscpget.com</a> and press ENTER button and you will see the following screen displayed on the computer screen.

| Home                           | About Us   | Courses & Eligibility                          | Mock Test ▼ Contact Us                                                                                               |
|--------------------------------|------------|------------------------------------------------|----------------------------------------------------------------------------------------------------------------------|
|                                |            |                                                |                                                                                                                      |
|                                | Welcome to | o Common Post Graduate Entrance                | Tests - 2020                                                                                                         |
|                                |            |                                                | ia University for admissions into various P.G (M.A., M.Sc.,<br>B.A) offered by Osmania, Kakatiya, Telangana, Mahatma |
|                                |            | chnological Universities for the Academic year |                                                                                                                      |
|                                |            | A 15 45                                        | - 1 / 1 N                                                                                                            |
| Inform                         | lation     | Application                                    | Latest News                                                                                                          |
| △ Notification / Fee Particu   | ulars      | Application Fee Payment                        |                                                                                                                      |
| mportant Dates                 | C          | Check Application Fee Payment Status           |                                                                                                                      |
| ② Examination Schedule         |            | Additional Subjects Fee Payment                |                                                                                                                      |
| 1 Information Brochure         | (4)        | Fill Application Form                          | ⚠ Application Forms will be accepted through online mode only                                                        |
| List of Entrance Test Subjects |            | Print Application Form                         | ,                                                                                                                    |
| ■ Syllabus                     | E          | User Guide                                     | ヴ Payment can be made through Debit Card,<br>Internet Banking                                                        |
|                                |            |                                                | A Payment τ 600/- for SC/ST/PH and τ 800/- for Others. For each additional Subject τ 450/-                           |
| <b>其</b> General Instructions  |            |                                                | ·                                                                                                                    |
| ■ Exam Pattern of CPGET        | - 2020     |                                                |                                                                                                                      |
| ■ Participating Universities   | s          |                                                | without late fee : 19.10.2020<br>with a late fee of ₹ 500/- : 26.10.2020<br>with a late fee of ₹ 2000/- : 29.10.2020 |
|                                |            |                                                |                                                                                                                      |

#### Under Application, you can find the four steps as shown in the above screen

- **Step-1**: **Application Fee Payment:** Candidate can make Online Fee Payment through this option.
- Step-2: Check Your Payment Status: Candidate can check Success/Failure status of Fee Payment
- Step-3: Additional Subjects Fee Payment: Candidate can make additional subject fee payment for CPGET-2020
- **Step-4**: **Fill Application Form:** After fee payment by Debit/Net banking modes, Candidate should fill in the Application through this option Step
- **Step-5**: **Print Application Form:** After application form submission, candidate can print the submitted form.