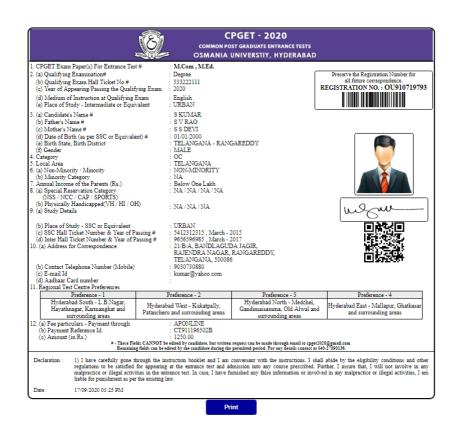

An application form will be displayed as shown in the screen below, fill in all the mandatory and relevant details in the application form and click on **Preview/Submit** button.

OC

#### **CPGET - 2020**

## COMMON POST GRADUATE ENTRANCE TESTS OSMANIA UNIVERSTIY, HYDERABAD

Courses & Eligibility Mock Test + **Contact Us** Home **About Us** NOTE: In case you have paid fee for some subjects and wants pay for more subjects, please visit this page ( ) and pay the fee first. Payment Reference ID \* Qualifying Examination Hall Ticket No \* Mobile Number \* Date of Birth \* (dd/mm/yyyy) CT911196502B 9030730880 01/01/2000 CPGET- 2020 APPLICATION FORM Subject in which the candidate desires to write CPGET: (Refer to Information Brochure) Entrance Test Faculty \* --Select--Subject \* --Select--**Subject Code** Subject Name Remove Subject DELETE 51 M.Com M.Ed. DELETE 56 1. Candidate Details Candidate's Name \* Father's Name \* Mother's Name \* SKUMAR SVRAO SSDEVI (as per SSC or Equivalent Records) (as per SSC or Equivalent Records) (as per SSC or Equivalent Records) Date of Birth \* (dd/mm/yyyy) Aadhaar Card Number 01/01/2000 Enter Aadhaar Card Number Birth State \* Birth District \* TELANGANA RANGA REDDY **Category Details** Category

| Do you Belong to Local Area * (See the Annexure-I of Information Brochure)  Yes No Minority / Non-Minority  Non-Minority                                                                                                                                                                                                                                                                                                                                                                                                                 | EX: IC011710465590  Mandal / Town / City *  Rajendra Nagar  Pin Code *  500086                            |
|------------------------------------------------------------------------------------------------------------------------------------------------------------------------------------------------------------------------------------------------------------------------------------------------------------------------------------------------------------------------------------------------------------------------------------------------------------------------------------------------------------------------------------------|-----------------------------------------------------------------------------------------------------------|
| Minority / Non-Minority   Non-Minority                                                                                                                                                                                                                                                                                                                                                                                                                                                                                                   | EX: IC011710465590  Mandal / Town / City * Rajendra Nagar  Pin Code * 500086  Telephone Number (Landline) |
| <ul> <li>Non-Minority ○ Minority</li> <li>Annual Income of the Parents (Rs.)*</li> <li>Below One Lakh ○ Above one Lakh and Below Two Lakhs ○ More than Two Lakhs</li> <li>EX: ICO11710465590</li> <li>Address Details</li> <li>House No. (or) C/O*</li> <li>Village / Street / Locality*</li> <li>Mandal / Town / City*</li> <li>Rajendra Nagar</li> <li>District*</li> <li>State*</li> <li>Pin Code*</li> <li>Rangareddy</li> <li>Telangana</li> <li>Mobile Number</li> <li>Full Phone Number (Landline)</li> <li>E-Mail Id*</li> </ul> | EX: IC011710465590  Mandal / Town / City * Rajendra Nagar  Pin Code * 500086  Telephone Number (Landline) |
| Annual Income of the Parents (Rs.)*  Below One Lakh                                                                                                                                                                                                                                                                                                                                                                                                                                                                                      | EX: IC011710465590  Mandal / Town / City * Rajendra Nagar  Pin Code * 500086  Telephone Number (Landline) |
| ● Below One Lakh ○ Above one Lakh and Below Two Lakhs ○ More than Two Lakhs   2. Address Details  House No. (or) C/O*  21/B/A  Bandlaguda Jagir  Rajendra Nagar  District*  Rangareddy  Telangana  Mobile Number*  Alternate Mobile Number  E-Mail Id*  E-Mail Id*  EX: IC011710465590  Mandal / Town / City*  Rajendra Nagar  Pin Code*  Felangana  500086  Telephone Number (Landline)  Enter Alternate Mobile Number  Enter TelePhone Number (Landline)                                                                               | EX: IC011710465590  Mandal / Town / City * Rajendra Nagar  Pin Code * 500086  Telephone Number (Landline) |
| 2. Address Details  House No. (or) C/O * Village / Street / Locality * Mandal / Town / City *  21/B/A Bandlaguda Jagir Rajendra Nagar  District * State * Pin Code *  Rangareddy Telangana 500086  Mobile Number * Alternate Mobile Number Telephone Number (Landline)  9030730880 Enter Alternate Mobile Number Enter TelePhone Number (Landline)                                                                                                                                                                                       | Mandal / Town / City * Rajendra Nagar Pin Code * 500086 Telephone Number (Landline)                       |
| House No. (or) C/O*  Village / Street / Locality*  Bandlaguda Jagir  Rajendra Nagar  District*  State*  Pin Code*  Rangareddy  Telangana  Mobile Number*  Alternate Mobile Number  E-Mail Id*  E-Mail Id*                                                                                                                                                                                                                                                                                                                                | Rajendra Nagar  Pin Code *  500086  Telephone Number (Landline)                                           |
| 21/B/A Bandlaguda Jagir Rajendra Nagar  District State Pin Code *  Rangareddy Telangana 500086  Mobile Number Telephone Number (Landline)  9030730880 Enter Alternate Mobile Number Enter TelePhone Number (Landline)                                                                                                                                                                                                                                                                                                                    | Rajendra Nagar  Pin Code *  500086  Telephone Number (Landline)                                           |
| District * State * Pin Code * Rangareddy Telangana 500086  Mobile Number * Alternate Mobile Number Telephone Number (Landline)  9030730880 Enter Alternate Mobile Number Enter TelePhone Number (Landline)                                                                                                                                                                                                                                                                                                                               | Pin Code * 500086  Telephone Number (Landline)                                                            |
| Rangareddy Telangana 500086  Mobile Number * Alternate Mobile Number Telephone Number (Landline)  9030730880 Enter Alternate Mobile Number Enter TelePhone Number (Landline)                                                                                                                                                                                                                                                                                                                                                             | 500086 Telephone Number (Landline)                                                                        |
| Mobile Number * Alternate Mobile Number Telephone Number (Landline) 9030730880 Enter Alternate Mobile Number Enter TelePhone Number (Landline)  E-Mail Id *                                                                                                                                                                                                                                                                                                                                                                              | Telephone Number (Landline)                                                                               |
| 9030730880 Enter Alternate Mobile Number Enter TelePhone Number (Landling E-Mail Id *                                                                                                                                                                                                                                                                                                                                                                                                                                                    |                                                                                                           |
| E-Mail Id *                                                                                                                                                                                                                                                                                                                                                                                                                                                                                                                              | Enter TelePhone Number (Landline)                                                                         |
|                                                                                                                                                                                                                                                                                                                                                                                                                                                                                                                                          |                                                                                                           |
| kumar@yahoo.com                                                                                                                                                                                                                                                                                                                                                                                                                                                                                                                          |                                                                                                           |
|                                                                                                                                                                                                                                                                                                                                                                                                                                                                                                                                          |                                                                                                           |
| 3. Qualifying Examination                                                                                                                                                                                                                                                                                                                                                                                                                                                                                                                |                                                                                                           |
| Qualification Exam Degree / Intermediate * Hall Ticket No of the Qualifying Examination *                                                                                                                                                                                                                                                                                                                                                                                                                                                | alifying Examination *                                                                                    |
| Degree 333222111                                                                                                                                                                                                                                                                                                                                                                                                                                                                                                                         |                                                                                                           |
| Name of the Qualifying Degree / Intermediate *                                                                                                                                                                                                                                                                                                                                                                                                                                                                                           |                                                                                                           |
| B.Com. ▼                                                                                                                                                                                                                                                                                                                                                                                                                                                                                                                                 |                                                                                                           |
| Name of the University / Institute * Year of App. / Passing the Qualify                                                                                                                                                                                                                                                                                                                                                                                                                                                                  |                                                                                                           |
| Osmania Nizam College 2020                                                                                                                                                                                                                                                                                                                                                                                                                                                                                                               | Year of App. / Passing the Qualifying Exam *                                                              |
| Medium of Instruction at Qualifying Exam * Second Language Studied in Qualifying Examination*                                                                                                                                                                                                                                                                                                                                                                                                                                            |                                                                                                           |
|                                                                                                                                                                                                                                                                                                                                                                                                                                                                                                                                          | 2020 ▼                                                                                                    |