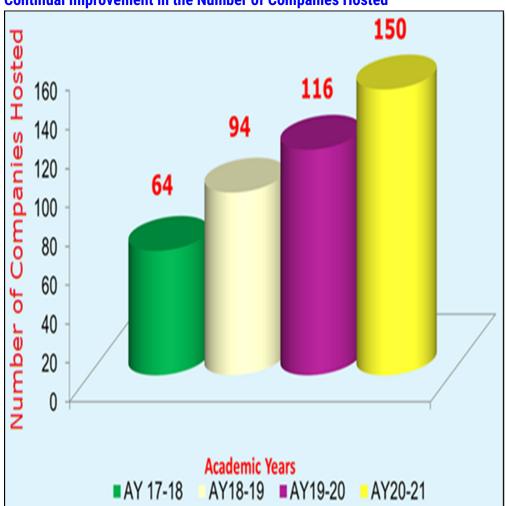

br>405 | 617 631   405 523 | 617     631     659       405     523     555 |

Placement Percentage at Institute Level for Last Four Years:



## **Department Wise Placement Details (AY: 2020-21)**

| Department               | CE      | E&TC    | IT      |
|--------------------------|---------|---------|---------|
|                          |         |         |         |
| No. of Students Enrolled | 284     | 236     | 200     |
|                          |         |         |         |
| No. of Students Placed   | 269     | 202     | 190     |
|                          |         |         |         |
| Placement Percentage     | 94.71 % | 85.59 % | 95.00 % |
|                          |         |         |         |







**Continual Improvement in the Placement % of IT Department** 



## **Continual Improvement in the Number of Companies Hosted**