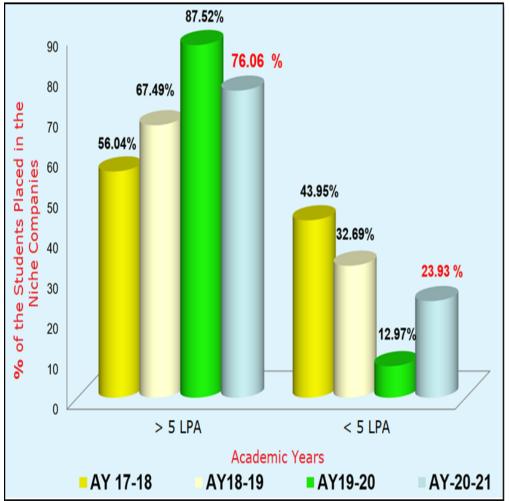

555 |

Placement Percentage at Institute Level for Last Four Years:



## **Department Wise Placement Details (AY: 2020-21)**

| Department               | CE      | E&TC    | IT      |
|--------------------------|---------|---------|---------|
|                          |         |         |         |
| No. of Students Enrolled | 284     | 236     | 200     |
|                          |         |         |         |
| No. of Students Placed   | 269     | 202     | 190     |
|                          |         |         |         |
| Placement Percentage     | 94.71 % | 85.59 % | 95.00 % |
|                          |         |         |         |







**Continual Improvement in the Placement % of IT Department** 



## **Continual Improvement in the Number of Companies Hosted**