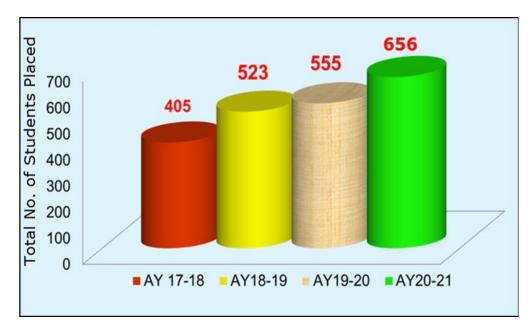

| 2017 -18 | 2018-19    | 2019-20           | 2020-21                                       |
|----------|------------|-------------------|-----------------------------------------------|
| 617      | 631        | 659               | 720                                           |
| 405      | 523        | 555               | 661                                           |
| 66.00 %  | 82.88 %    | 84.21 %           | 91.80 %                                       |
| -        | 617<br>405 | 617 631   405 523 | 617     631     659       405     523     555 |

Placement Percentage at Institute Level for Last Four Years: