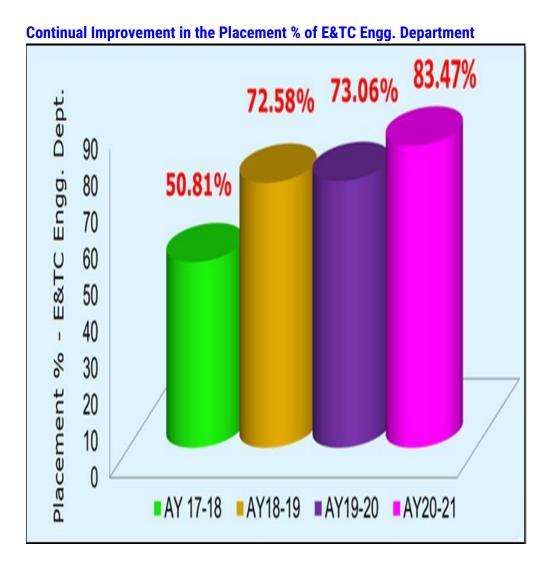

## **Department Wise Placement Details (AY: 2020-21)**

| Department               | CE      | E&TC    | IT      |
|--------------------------|---------|---------|---------|
|                          |         |         |         |
| No. of Students Enrolled | 284     | 236     | 200     |
|                          |         |         |         |
| No. of Students Placed   | 269     | 202     | 190     |
|                          |         |         |         |
| Placement Percentage     | 94.71 % | 85.59 % | 95.00 % |
|                          |         |         |         |