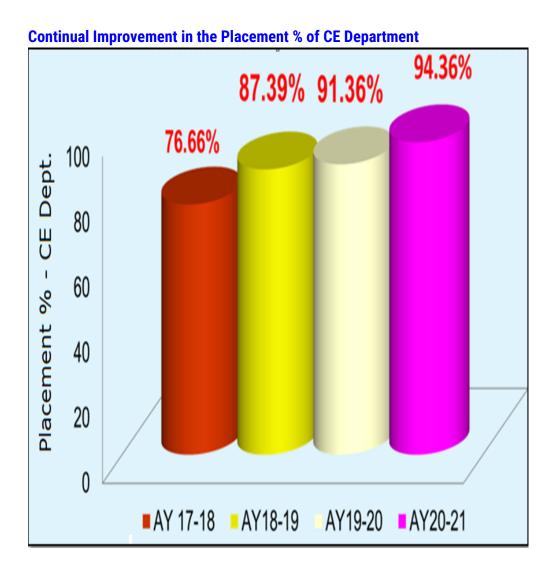

## **Department Wise Placement Details (AY: 2020-21)**

| Department               | CE      | E&TC    | IT      |
|--------------------------|---------|---------|---------|
|                          |         |         |         |
| No. of Students Enrolled | 284     | 236     | 200     |
|                          |         |         |         |
| No. of Students Placed   | 269     | 202     | 190     |
|                          |         |         |         |
| Placement Percentage     | 94.71 % | 85.59 % | 95.00 % |
|                          |         |         |         |