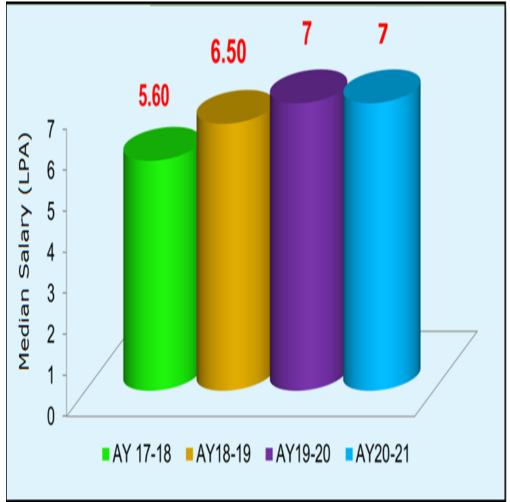

55 |

Placement Percentage at Institute Level for Last Four Years:



## **Department Wise Placement Details (AY: 2020-21)**

| Department               | CE      | E&TC    | IT      |
|--------------------------|---------|---------|---------|
|                          |         |         |         |
| No. of Students Enrolled | 284     | 236     | 200     |
|                          |         |         |         |
| No. of Students Placed   | 269     | 202     | 190     |
|                          |         |         |         |
| Placement Percentage     | 94.71 % | 85.59 % | 95.00 % |
|                          |         |         |         |







**Continual Improvement in the Placement % of IT Department** 



## **Continual Improvement in the Number of Companies Hosted**