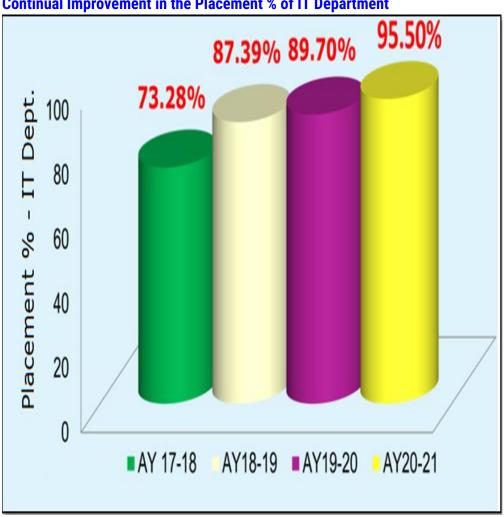

## **Department Wise Placement Details (AY: 2020-21)**

| Department               | CE      | E&TC    | IT      |
|--------------------------|---------|---------|---------|
|                          |         |         |         |
| No. of Students Enrolled | 284     | 236     | 200     |
|                          |         |         |         |
| No. of Students Placed   | 269     | 202     | 190     |
|                          |         |         |         |
| Placement Percentage     | 94.71 % | 85.59 % | 95.00 % |
|                          |         |         |         |

**Continual Improvement in the Placement % of IT Department** 