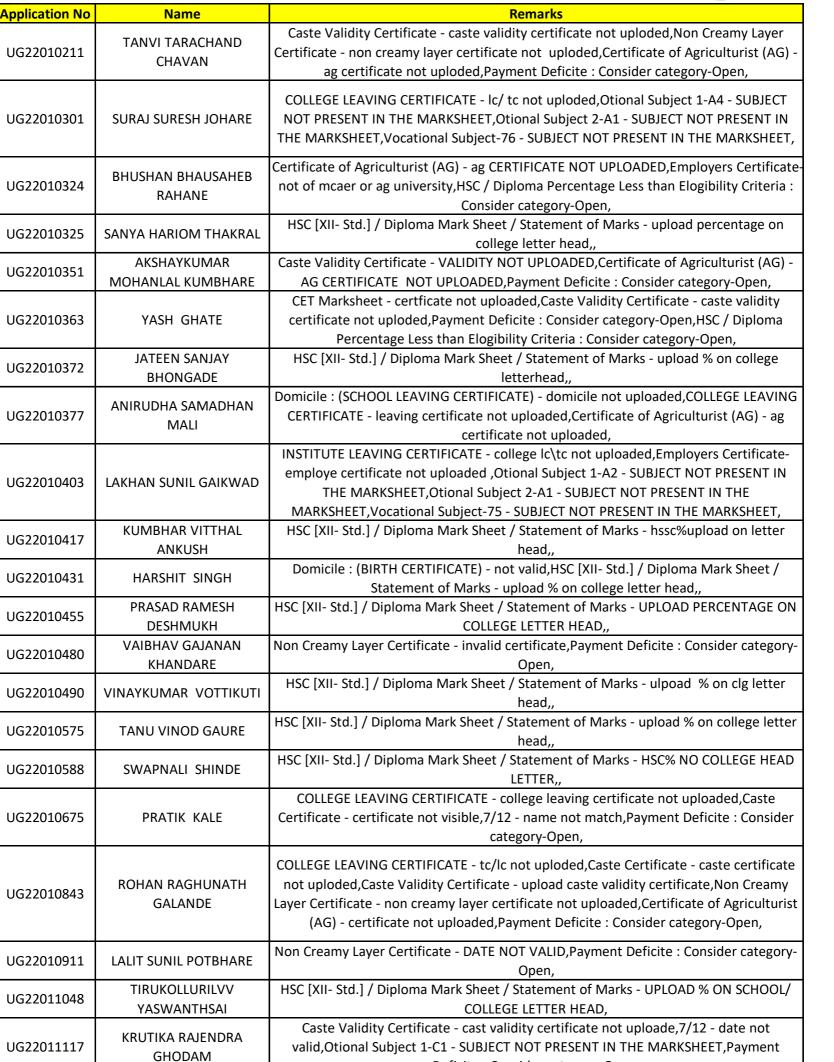

| COLUMN STATE          |                        | ALL                                                     |
|-----------------------|------------------------|---------------------------------------------------------------------------------------------|
| <b>Application No</b> | Name                   | Remarks                                                                                     |
| UG22000008            | SHREYASH VINAYAK       | Non Creamy Layer Certificate - Date not valid, Payment Deficite : Consider category-        |
| 0022000000            | BAWANE                 | Open,                                                                                       |
|                       | HARSHADA AJITKUMAR     | Domicile : (DOMICILE CERTIFICATE(MAHARASHTRA)) - document not                               |
| UG22000016            | BUDHAWALE              | submitted, Otional Subject 1-B4 - SUBJECT NOT PRESENT IN THE MARKSHEET, Otional             |
|                       | BODININ                | Subject 2-B5 - SUBJECT NOT PRESENT IN THE MARKSHEET,                                        |
| UG22000042            | PRAMAY SUNIL BHAGAT    | Domicile : (BIRTH CERTIFICATE) - document not submitted,                                    |
| UG22000092            | RUSHIKESH BALASAHEB    | Caste Validity Certificate - certificate of validity not uploaded.,7/12 - full certificate  |
| 0022000052            | LOHAKARE               | upload.,Payment Deficite : Consider category-Open,                                          |
| UG22000114            | SUNIL SANJAY KURE      | Domicile : (DOMICILE CERTIFICATE(MAHARASHTRA)) - document not submitted,7/12 -              |
| 0022000114            | SOME SANJAT KOKE       | certificate not uploaded.,                                                                  |
| UG22000133            | YASHDEEP KULDEEP       | HSC [XII- Std.] / Diploma Mark Sheet / Statement of Marks - upload hsc                      |
| 0022000133            | SHEORAIN               | marksheet.,,TRANSFER CERTIFICATE - upload leaving certificate.,                             |
|                       |                        | HSC [XII- Std.] / Diploma Mark Sheet / Statement of Marks - marksheet not valid., Caste     |
| UG22000163            | GOVIND GAJANAN DOIJAD  | Validity Certificate - certificate of validity not uploaded., Payment Deficite : Consider   |
|                       |                        | category-Open,                                                                              |
|                       | ADITYA CHANDRASHEKHAR  | Caste Validity Certificate - u[load caste validity certificate ,Payment Deficite : Consider |
| UG22000202            |                        |                                                                                             |
|                       | GHANTI                 | category-Open,                                                                              |
| 11022000225           | ROHAN KANTILAL         | BONAFIDE CERTIFICATE - invalid documents, Certificate of Agriculturist (AG) -               |
| UG22000225            | LANGUTE                | certificate not uploaded,7/12 - date not clear,                                             |
|                       |                        | HSC [XII- Std.] / Diploma Mark Sheet / Statement of Marks - upload % on                     |
|                       | SHRUTI VIJAYRAO        | school/college letterhead.,Caste Validity Certificate - certificate of validity not         |
| UG22000258            | PUNEWAR                | uploaded.,Certificate of Agriculturist (AG) - upload ag certificate.,7/12 - date not        |
|                       |                        | visible.,Payment Deficite : Consider category-Open,                                         |
|                       | PURVA MUKESH           | HSC [XII- Std.] / Diploma Mark Sheet / Statement of Marks - percentage not mentioned        |
| UG22000270            | BIRANWARE              | in marksheet."                                                                              |
|                       |                        | HSC [XII- Std.] / Diploma Mark Sheet / Statement of Marks - upload % on                     |
| UG22000299            | BHARTI BALU BHUJADE    | school/college letterhead.,,7/12 - date not visible.,                                       |
|                       |                        | HSC [XII- Std.] / Diploma Mark Sheet / Statement of Marks - UPLOAD PERCENT                  |
| UG22000306            | ERI RAKESH             | CERTIFICATE,                                                                                |
|                       | KALASH NILESHSINGH     | HSC [XII- Std.] / Diploma Mark Sheet / Statement of Marks - upload%on collage letter        |
| UG22000364            | GAHLOD                 | head,,                                                                                      |
|                       |                        | Photo - photo not uploaded.,Domicile : (DOMICILE CERTIFICATE(MAHARASHTRA)) -                |
|                       |                        | name not matching., HSC [XII- Std.] / Diploma Mark Sheet / Statement of Marks - name        |
|                       |                        | not matching.,,COLLEGE LEAVING CERTIFICATE - name not matching.,CET Marksheet -             |
| UG22000448            | BALAJI BALAJI KENDRE   | name not matching.,Caste Certificate - name not matching.,Caste Validity Certificate -      |
|                       |                        | name not matching.,Non Creamy Layer Certificate - name not matching.,Certificate of         |
|                       |                        | Agriculturist (AG) - up                                                                     |
|                       | SIDDHI VISHWESH        | HSC [XII- Std.] / Diploma Mark Sheet / Statement of Marks - upload %on collage letter       |
| UG22000465            | BHENDALKAR             | head,Certificate of Agriculturist (AG) - certificate not uploaded,                          |
|                       | GAYATRI SANJAY         |                                                                                             |
| UG22000471            | DICHOLKAR              | Domicile : (DOMICILE CERTIFICATE(MAHARASHTRA)) - document not submitted,                    |
|                       |                        | HSC [XII- Std.] / Diploma Mark Sheet / Statement of Marks - upload parcentage on            |
| UG22000474            | NIDHI ANIL KAMBLE      | college letterhead,,                                                                        |
| UG22000478            | JAYA JYOTI             | SCHOOL LEAVING CERTIFICATE - domicile not uploaded,                                         |
|                       |                        | HSC [XII- Std.] / Diploma Mark Sheet / Statement of Marks - marksheet of diploma            |
| UG22000545            | BHASKARBABU PONNAM     | AGRI science not uploaded, Certificate of Diploma in Agriculture Science - document         |
|                       |                        | not of Amravati or Wardha,                                                                  |
|                       |                        | HSC [XII- Std.] / Diploma Mark Sheet / Statement of Marks - UPLOAD PERCENTAGE ON            |
| UG22000553            | THAKUR RUSHIKESHSINGH  | COLLEGE LETTER HEAD,                                                                        |
|                       | ANIKET SAMADHAN        | HSC [XII- Std.] / Diploma Mark Sheet / Statement of Marks - hssc marksheet not              |
| UG22000554            | AWKALE                 | uploded,,CET Marksheet - cet pcb marksheet not uploded,                                     |
|                       |                        | Caste Validity Certificate - certificate of validity not uploaded.,Payment Deficite :       |
| UG22000570            | RUTUJA SATISH CHIKHALE | Consider category-Open,                                                                     |
|                       |                        | HSC [XII- Std.] / Diploma Mark Sheet / Statement of Marks - upload % on                     |
| UG22000574            | NANDANA R NAIR         |                                                                                             |
|                       |                        | school/college letterhead.,,                                                                |

| Application No | Name                                  | Remarks                                                                                                                                                                                                                                                                                                                                                                                                                                                      |
|----------------|---------------------------------------|--------------------------------------------------------------------------------------------------------------------------------------------------------------------------------------------------------------------------------------------------------------------------------------------------------------------------------------------------------------------------------------------------------------------------------------------------------------|
|                | HIMANSHU PRADEEP                      | HSC / Diploma Percentage Less than Elogibility Criteria : HSC Marks Corrected, Otional                                                                                                                                                                                                                                                                                                                                                                       |
| UG22000633     | GOUD                                  | Subject 1-A1 - SUBJECT NOT PRESENT IN THE MARKSHEET, Vocational Subject-76 -<br>SUBJECT NOT PRESENT IN THE MARKSHEET,                                                                                                                                                                                                                                                                                                                                        |
| UG22000667     | SUYOG SHILEDAR PAWARA                 | HSC [XII- Std.] / Diploma Mark Sheet / Statement of Marks - uploaded percentage on<br>college letterhead,,7/12 - issue date not valid,                                                                                                                                                                                                                                                                                                                       |
| UG22000702     | ANJALI SANJAY<br>TUMPALLIWAR          | Non Creamy Layer Certificate - date not valid.,Payment Deficite : Consider category-<br>Open,                                                                                                                                                                                                                                                                                                                                                                |
| UG22000722     | MANISH KUMAR                          | HSC [XII- Std.] / Diploma Mark Sheet / Statement of Marks - upload percentage on college letterhead,,                                                                                                                                                                                                                                                                                                                                                        |
|                |                                       | Domicile : (SCHOOL LEAVING CERTIFICATE) - domicile certificate not                                                                                                                                                                                                                                                                                                                                                                                           |
| UG22000723     | ARTH SACHIN MORGHADE                  | uploaded,,,MIGRATION CERTIFICATE - leaving certificate not upload,Sports NATIONAL<br>Certificate - school level certificate not valid,                                                                                                                                                                                                                                                                                                                       |
| UG22000740     | KESHAV DAXIS<br>DAHAGHANE             | Non Creamy Layer Certificate - date not valid,Payment Deficite : Consider category-<br>Open,                                                                                                                                                                                                                                                                                                                                                                 |
| UG22000775     | AKASH RAWAJI KHARODE                  | Caste Validity Certificate - certificate not uploaded,7/12 - date not valid,Vocational<br>Subject-75 - SUBJECT NOT PRESENT IN THE MARKSHEET,Payment Deficite : Consider<br>category-Open,                                                                                                                                                                                                                                                                    |
| UG22000865     | MANMATH BALAJI HATTE                  | HSC [XII- Std.] / Diploma Mark Sheet / Statement of Marks - upload percentage on<br>school letterhead,7/12 - date not visible,                                                                                                                                                                                                                                                                                                                               |
| UG22000928     | SAIRAJ SHIVAJI KUBADE                 | Caste Validity Certificate - student name not mentioned.,Payment Deficite : Consider category-Open,                                                                                                                                                                                                                                                                                                                                                          |
| UG22000959     | KSHITIJ GUPTA                         | HSC [XII- Std.] / Diploma Mark Sheet / Statement of Marks - upload original marksheet<br>with% on school letterhead,,Certificate of Defense Personnel (DP) - certificate not in<br>the name of working person,Sports NATIONAL Certificate - not of XI or xii,                                                                                                                                                                                                |
| UG22001014     | ARCHI AKARSHI KUJUR                   | HSC [XII- Std.] / Diploma Mark Sheet / Statement of Marks - upload percentage on<br>school/college letter head.,,                                                                                                                                                                                                                                                                                                                                            |
| UG22001046     | ROHIT GARJE                           | HSC [XII- Std.] / Diploma Mark Sheet / Statement of Marks - upload % on school/college letterhead.,,7/12 - name not matching.,                                                                                                                                                                                                                                                                                                                               |
| UG22001102     | AKASH RAWAJI KHARODE                  | ,Caste Validity Certificate - upload caste validity certificate,7/12 - date not<br>clear,Payment Deficite : Consider category-Open,                                                                                                                                                                                                                                                                                                                          |
| UG22001133     | SHALU RAJNISH THAKUR                  | HSC [XII- Std.] / Diploma Mark Sheet / Statement of Marks - upload percentage wise result,                                                                                                                                                                                                                                                                                                                                                                   |
| UG22001154     | KANCHAN BHANGE                        | COLLEGE LEAVING CERTIFICATE - xii leaving certificate not upload,                                                                                                                                                                                                                                                                                                                                                                                            |
| UG22001197     | SURESH SAKHARAM<br>RANDHAVE           | ,CET Marksheet - pcb marksheet not visible.,Caste Validity Certificate - certificate of<br>validity not uploaded.,Certificate of Agriculturist (AG) - upload ag certificate.,7/12 -<br>upload 7/12.,Otional Subject 1-A1 - SUBJECT NOT PRESENT IN THE MARKSHEET,Otional<br>Subject 2-B8 - SUBJECT NOT PRESENT IN THE MARKSHEET,Vocational Subject-76 -<br>SUBJECT NOT PRESENT IN THE MARKSHEET,Payment Deficite : Consider category-<br>Open,                |
| UG22001203     | ΡΑΤΑΝΑΗΙ ΥΕ ΒΗΙ ΝΑΗΙ<br>ΡΑΤΑ ΝΑΗΙΡΑΤΑ | Domicile : (COMMUNITY,NETIVITY AND DATE OF BIRTH CERTIFICATE) - certificate not<br>uploaded,HSC [XII- Std.] / Diploma Mark Sheet / Statement of Marks - CERTIFICATE<br>NOT UPLOADED,,BONAFIDE CERTIFICATE - CERTIFICATE NOT UPLOADED,CET<br>Marksheet - CERTIFICATE NOT UPLOADED,Caste Certificate - CERTIFICATE NOT<br>UPLOADED,Caste Validity Certificate - CERTIFICATE NOT UPLOADED,Non Creamy Layer<br>Certificate - CERTIFICATE NOT UPLOADED,Certificat |
| UG22001247     | BHAGYASHREE<br>BHAUSAHEB GAIKWAD      | Domicile : (DOMICILE CERTIFICATE(MAHARASHTRA)) - document not<br>submitted,Certificate of Agriculturist (AG) - surname not matching,7/12 - name not<br>mentioned,                                                                                                                                                                                                                                                                                            |
| UG22001327     | KODATI RITHWIK                        | Domicile : (SCHOOL LEAVING CERTIFICATE) - domicile certificate not uploded, HSC [XII-<br>Std.] / Diploma Mark Sheet / Statement of Marks - diploma marksheet is not<br>valid, Certificate of Diploma in Agriculture Science - document not uploaded,                                                                                                                                                                                                         |
| UG22001352     | KIRTI GAJANAN RAMANE                  | HSC [XII- Std.] / Diploma Mark Sheet / Statement of Marks - upload % on college<br>letterhead,,BONAFIDE CERTIFICATE - upload xii lc/tc/bc certificate,Caste Certificate -<br>certificate not uploaded,                                                                                                                                                                                                                                                       |