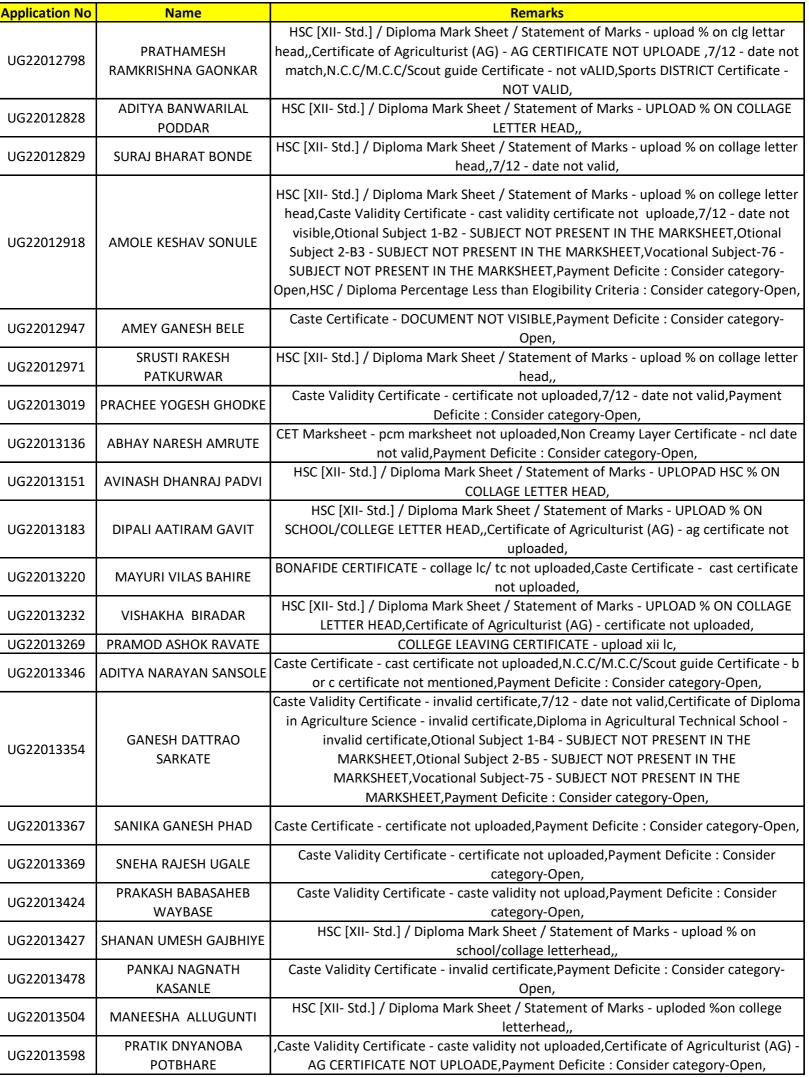

| COLUMN STATE          |                        | ALL                                                     |
|-----------------------|------------------------|---------------------------------------------------------------------------------------------|
| <b>Application No</b> | Name                   | Remarks                                                                                     |
| UG22000008            | SHREYASH VINAYAK       | Non Creamy Layer Certificate - Date not valid, Payment Deficite : Consider category-        |
| 0022000000            | BAWANE                 | Open,                                                                                       |
|                       | HARSHADA AJITKUMAR     | Domicile : (DOMICILE CERTIFICATE(MAHARASHTRA)) - document not                               |
| UG22000016            | BUDHAWALE              | submitted, Otional Subject 1-B4 - SUBJECT NOT PRESENT IN THE MARKSHEET, Otional             |
|                       | BODININ                | Subject 2-B5 - SUBJECT NOT PRESENT IN THE MARKSHEET,                                        |
| UG22000042            | PRAMAY SUNIL BHAGAT    | Domicile : (BIRTH CERTIFICATE) - document not submitted,                                    |
| UG22000092            | RUSHIKESH BALASAHEB    | Caste Validity Certificate - certificate of validity not uploaded.,7/12 - full certificate  |
| 0022000052            | LOHAKARE               | upload.,Payment Deficite : Consider category-Open,                                          |
| UG22000114            | SUNIL SANJAY KURE      | Domicile : (DOMICILE CERTIFICATE(MAHARASHTRA)) - document not submitted,7/12 -              |
| 0022000114            | SOME SANJAT KOKE       | certificate not uploaded.,                                                                  |
| UG22000133            | YASHDEEP KULDEEP       | HSC [XII- Std.] / Diploma Mark Sheet / Statement of Marks - upload hsc                      |
| 0022000133            | SHEORAIN               | marksheet.,,TRANSFER CERTIFICATE - upload leaving certificate.,                             |
|                       |                        | HSC [XII- Std.] / Diploma Mark Sheet / Statement of Marks - marksheet not valid., Caste     |
| UG22000163            | GOVIND GAJANAN DOIJAD  | Validity Certificate - certificate of validity not uploaded., Payment Deficite : Consider   |
|                       |                        | category-Open,                                                                              |
|                       | ADITYA CHANDRASHEKHAR  | Caste Validity Certificate - u[load caste validity certificate ,Payment Deficite : Consider |
| UG22000202            |                        |                                                                                             |
|                       | GHANTI                 | category-Open,                                                                              |
| 11022000225           | ROHAN KANTILAL         | BONAFIDE CERTIFICATE - invalid documents, Certificate of Agriculturist (AG) -               |
| UG22000225            | LANGUTE                | certificate not uploaded,7/12 - date not clear,                                             |
|                       |                        | HSC [XII- Std.] / Diploma Mark Sheet / Statement of Marks - upload % on                     |
|                       | SHRUTI VIJAYRAO        | school/college letterhead.,Caste Validity Certificate - certificate of validity not         |
| UG22000258            | PUNEWAR                | uploaded.,Certificate of Agriculturist (AG) - upload ag certificate.,7/12 - date not        |
|                       |                        | visible.,Payment Deficite : Consider category-Open,                                         |
|                       | PURVA MUKESH           | HSC [XII- Std.] / Diploma Mark Sheet / Statement of Marks - percentage not mentioned        |
| UG22000270            | BIRANWARE              | in marksheet."                                                                              |
|                       |                        | HSC [XII- Std.] / Diploma Mark Sheet / Statement of Marks - upload % on                     |
| UG22000299            | BHARTI BALU BHUJADE    | school/college letterhead.,,7/12 - date not visible.,                                       |
|                       |                        | HSC [XII- Std.] / Diploma Mark Sheet / Statement of Marks - UPLOAD PERCENT                  |
| UG22000306            | ERI RAKESH             | CERTIFICATE,                                                                                |
|                       | KALASH NILESHSINGH     | HSC [XII- Std.] / Diploma Mark Sheet / Statement of Marks - upload%on collage letter        |
| UG22000364            | GAHLOD                 | head,,                                                                                      |
|                       |                        | Photo - photo not uploaded.,Domicile : (DOMICILE CERTIFICATE(MAHARASHTRA)) -                |
|                       |                        | name not matching., HSC [XII- Std.] / Diploma Mark Sheet / Statement of Marks - name        |
|                       |                        | not matching.,,COLLEGE LEAVING CERTIFICATE - name not matching.,CET Marksheet -             |
| UG22000448            | BALAJI BALAJI KENDRE   | name not matching.,Caste Certificate - name not matching.,Caste Validity Certificate -      |
|                       |                        | name not matching.,Non Creamy Layer Certificate - name not matching.,Certificate of         |
|                       |                        | Agriculturist (AG) - up                                                                     |
|                       | SIDDHI VISHWESH        | HSC [XII- Std.] / Diploma Mark Sheet / Statement of Marks - upload %on collage letter       |
| UG22000465            | BHENDALKAR             | head,Certificate of Agriculturist (AG) - certificate not uploaded,                          |
|                       | GAYATRI SANJAY         |                                                                                             |
| UG22000471            | DICHOLKAR              | Domicile : (DOMICILE CERTIFICATE(MAHARASHTRA)) - document not submitted,                    |
|                       |                        | HSC [XII- Std.] / Diploma Mark Sheet / Statement of Marks - upload parcentage on            |
| UG22000474            | NIDHI ANIL KAMBLE      | college letterhead,,                                                                        |
| UG22000478            | JAYA JYOTI             | SCHOOL LEAVING CERTIFICATE - domicile not uploaded,                                         |
|                       |                        | HSC [XII- Std.] / Diploma Mark Sheet / Statement of Marks - marksheet of diploma            |
| UG22000545            | BHASKARBABU PONNAM     | AGRI science not uploaded, Certificate of Diploma in Agriculture Science - document         |
|                       |                        | not of Amravati or Wardha,                                                                  |
|                       |                        | HSC [XII- Std.] / Diploma Mark Sheet / Statement of Marks - UPLOAD PERCENTAGE ON            |
| UG22000553            | THAKUR RUSHIKESHSINGH  | COLLEGE LETTER HEAD,                                                                        |
|                       | ANIKET SAMADHAN        | HSC [XII- Std.] / Diploma Mark Sheet / Statement of Marks - hssc marksheet not              |
| UG22000554            | AWKALE                 | uploded,,CET Marksheet - cet pcb marksheet not uploded,                                     |
|                       |                        | Caste Validity Certificate - certificate of validity not uploaded.,Payment Deficite :       |
| UG22000570            | RUTUJA SATISH CHIKHALE | Consider category-Open,                                                                     |
|                       |                        | HSC [XII- Std.] / Diploma Mark Sheet / Statement of Marks - upload % on                     |
| UG22000574            | NANDANA R NAIR         |                                                                                             |
|                       |                        | school/college letterhead.,,                                                                |

| Application No | Name                                  | Remarks                                                                                                                                                                                                                                                                                                                                                                                                                                                      |
|----------------|---------------------------------------|--------------------------------------------------------------------------------------------------------------------------------------------------------------------------------------------------------------------------------------------------------------------------------------------------------------------------------------------------------------------------------------------------------------------------------------------------------------|
|                | HIMANSHU PRADEEP                      | HSC / Diploma Percentage Less than Elogibility Criteria : HSC Marks Corrected, Otional                                                                                                                                                                                                                                                                                                                                                                       |
| UG22000633     | GOUD                                  | Subject 1-A1 - SUBJECT NOT PRESENT IN THE MARKSHEET, Vocational Subject-76 -<br>SUBJECT NOT PRESENT IN THE MARKSHEET,                                                                                                                                                                                                                                                                                                                                        |
| UG22000667     | SUYOG SHILEDAR PAWARA                 | HSC [XII- Std.] / Diploma Mark Sheet / Statement of Marks - uploaded percentage on<br>college letterhead,,7/12 - issue date not valid,                                                                                                                                                                                                                                                                                                                       |
| UG22000702     | ANJALI SANJAY<br>TUMPALLIWAR          | Non Creamy Layer Certificate - date not valid.,Payment Deficite : Consider category-<br>Open,                                                                                                                                                                                                                                                                                                                                                                |
| UG22000722     | MANISH KUMAR                          | HSC [XII- Std.] / Diploma Mark Sheet / Statement of Marks - upload percentage on college letterhead,,                                                                                                                                                                                                                                                                                                                                                        |
|                |                                       | Domicile : (SCHOOL LEAVING CERTIFICATE) - domicile certificate not                                                                                                                                                                                                                                                                                                                                                                                           |
| UG22000723     | ARTH SACHIN MORGHADE                  | uploaded,,,MIGRATION CERTIFICATE - leaving certificate not upload,Sports NATIONAL<br>Certificate - school level certificate not valid,                                                                                                                                                                                                                                                                                                                       |
| UG22000740     | KESHAV DAXIS<br>DAHAGHANE             | Non Creamy Layer Certificate - date not valid,Payment Deficite : Consider category-<br>Open,                                                                                                                                                                                                                                                                                                                                                                 |
| UG22000775     | AKASH RAWAJI KHARODE                  | Caste Validity Certificate - certificate not uploaded,7/12 - date not valid,Vocational<br>Subject-75 - SUBJECT NOT PRESENT IN THE MARKSHEET,Payment Deficite : Consider<br>category-Open,                                                                                                                                                                                                                                                                    |
| UG22000865     | MANMATH BALAJI HATTE                  | HSC [XII- Std.] / Diploma Mark Sheet / Statement of Marks - upload percentage on<br>school letterhead,7/12 - date not visible,                                                                                                                                                                                                                                                                                                                               |
| UG22000928     | SAIRAJ SHIVAJI KUBADE                 | Caste Validity Certificate - student name not mentioned.,Payment Deficite : Consider category-Open,                                                                                                                                                                                                                                                                                                                                                          |
| UG22000959     | KSHITIJ GUPTA                         | HSC [XII- Std.] / Diploma Mark Sheet / Statement of Marks - upload original marksheet<br>with% on school letterhead,,Certificate of Defense Personnel (DP) - certificate not in<br>the name of working person,Sports NATIONAL Certificate - not of XI or xii,                                                                                                                                                                                                |
| UG22001014     | ARCHI AKARSHI KUJUR                   | HSC [XII- Std.] / Diploma Mark Sheet / Statement of Marks - upload percentage on<br>school/college letter head.,,                                                                                                                                                                                                                                                                                                                                            |
| UG22001046     | ROHIT GARJE                           | HSC [XII- Std.] / Diploma Mark Sheet / Statement of Marks - upload % on school/college letterhead.,,7/12 - name not matching.,                                                                                                                                                                                                                                                                                                                               |
| UG22001102     | AKASH RAWAJI KHARODE                  | ,Caste Validity Certificate - upload caste validity certificate,7/12 - date not<br>clear,Payment Deficite : Consider category-Open,                                                                                                                                                                                                                                                                                                                          |
| UG22001133     | SHALU RAJNISH THAKUR                  | HSC [XII- Std.] / Diploma Mark Sheet / Statement of Marks - upload percentage wise result,                                                                                                                                                                                                                                                                                                                                                                   |
| UG22001154     | KANCHAN BHANGE                        | COLLEGE LEAVING CERTIFICATE - xii leaving certificate not upload,                                                                                                                                                                                                                                                                                                                                                                                            |
| UG22001197     | SURESH SAKHARAM<br>RANDHAVE           | ,CET Marksheet - pcb marksheet not visible.,Caste Validity Certificate - certificate of<br>validity not uploaded.,Certificate of Agriculturist (AG) - upload ag certificate.,7/12 -<br>upload 7/12.,Otional Subject 1-A1 - SUBJECT NOT PRESENT IN THE MARKSHEET,Otional<br>Subject 2-B8 - SUBJECT NOT PRESENT IN THE MARKSHEET,Vocational Subject-76 -<br>SUBJECT NOT PRESENT IN THE MARKSHEET,Payment Deficite : Consider category-<br>Open,                |
| UG22001203     | ΡΑΤΑΝΑΗΙ ΥΕ ΒΗΙ ΝΑΗΙ<br>ΡΑΤΑ ΝΑΗΙΡΑΤΑ | Domicile : (COMMUNITY,NETIVITY AND DATE OF BIRTH CERTIFICATE) - certificate not<br>uploaded,HSC [XII- Std.] / Diploma Mark Sheet / Statement of Marks - CERTIFICATE<br>NOT UPLOADED,,BONAFIDE CERTIFICATE - CERTIFICATE NOT UPLOADED,CET<br>Marksheet - CERTIFICATE NOT UPLOADED,Caste Certificate - CERTIFICATE NOT<br>UPLOADED,Caste Validity Certificate - CERTIFICATE NOT UPLOADED,Non Creamy Layer<br>Certificate - CERTIFICATE NOT UPLOADED,Certificat |
| UG22001247     | BHAGYASHREE<br>BHAUSAHEB GAIKWAD      | Domicile : (DOMICILE CERTIFICATE(MAHARASHTRA)) - document not<br>submitted,Certificate of Agriculturist (AG) - surname not matching,7/12 - name not<br>mentioned,                                                                                                                                                                                                                                                                                            |
| UG22001327     | KODATI RITHWIK                        | Domicile : (SCHOOL LEAVING CERTIFICATE) - domicile certificate not uploded, HSC [XII-<br>Std.] / Diploma Mark Sheet / Statement of Marks - diploma marksheet is not<br>valid, Certificate of Diploma in Agriculture Science - document not uploaded,                                                                                                                                                                                                         |
| UG22001352     | KIRTI GAJANAN RAMANE                  | HSC [XII- Std.] / Diploma Mark Sheet / Statement of Marks - upload % on college<br>letterhead,,BONAFIDE CERTIFICATE - upload xii lc/tc/bc certificate,Caste Certificate -<br>certificate not uploaded,                                                                                                                                                                                                                                                       |