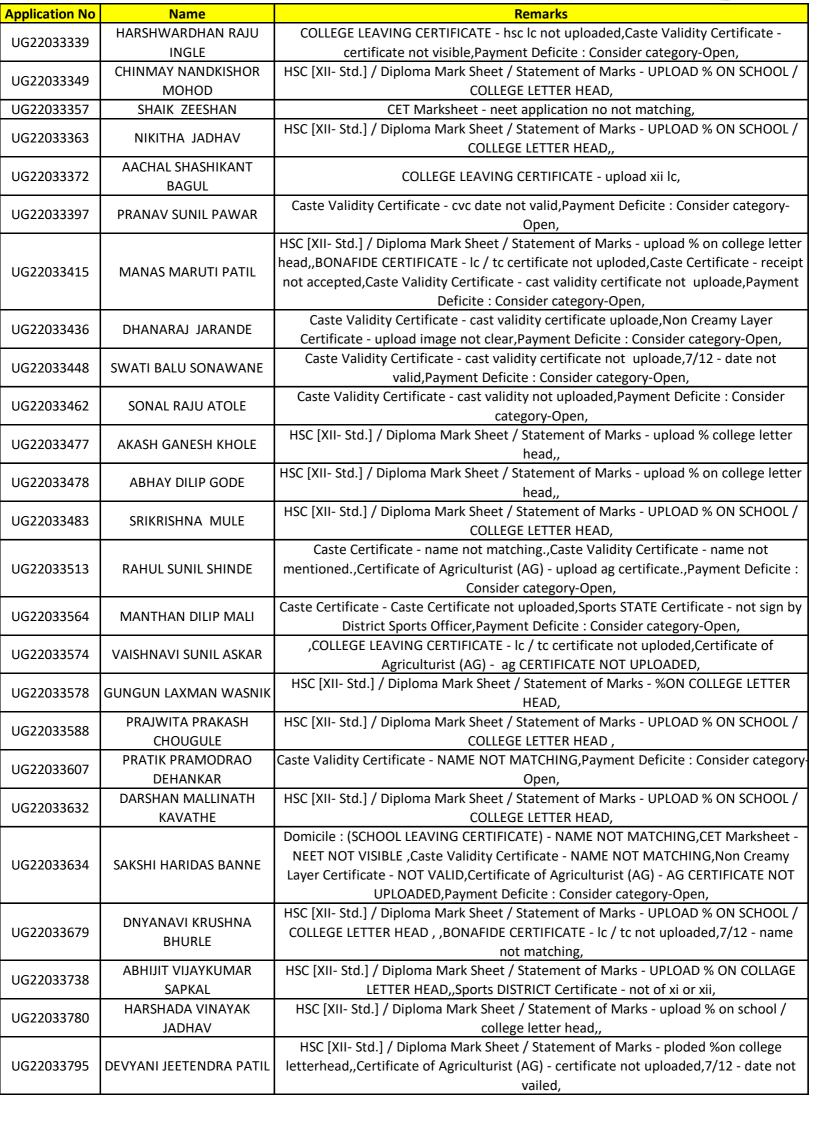

| COLUMN STATE          |                        | ALL                                                     |
|-----------------------|------------------------|---------------------------------------------------------------------------------------------|
| <b>Application No</b> | Name                   | Remarks                                                                                     |
| UG22000008            | SHREYASH VINAYAK       | Non Creamy Layer Certificate - Date not valid, Payment Deficite : Consider category-        |
| 0022000000            | BAWANE                 | Open,                                                                                       |
|                       | HARSHADA AJITKUMAR     | Domicile : (DOMICILE CERTIFICATE(MAHARASHTRA)) - document not                               |
| UG22000016            | BUDHAWALE              | submitted, Otional Subject 1-B4 - SUBJECT NOT PRESENT IN THE MARKSHEET, Otional             |
|                       | BODININ                | Subject 2-B5 - SUBJECT NOT PRESENT IN THE MARKSHEET,                                        |
| UG22000042            | PRAMAY SUNIL BHAGAT    | Domicile : (BIRTH CERTIFICATE) - document not submitted,                                    |
| UG22000092            | RUSHIKESH BALASAHEB    | Caste Validity Certificate - certificate of validity not uploaded.,7/12 - full certificate  |
| 0022000052            | LOHAKARE               | upload.,Payment Deficite : Consider category-Open,                                          |
| UG22000114            | SUNIL SANJAY KURE      | Domicile : (DOMICILE CERTIFICATE(MAHARASHTRA)) - document not submitted,7/12 -              |
| 0022000114            | SOME SANJAT KOKE       | certificate not uploaded.,                                                                  |
| UG22000133            | YASHDEEP KULDEEP       | HSC [XII- Std.] / Diploma Mark Sheet / Statement of Marks - upload hsc                      |
| 0022000133            | SHEORAIN               | marksheet.,,TRANSFER CERTIFICATE - upload leaving certificate.,                             |
|                       |                        | HSC [XII- Std.] / Diploma Mark Sheet / Statement of Marks - marksheet not valid., Caste     |
| UG22000163            | GOVIND GAJANAN DOIJAD  | Validity Certificate - certificate of validity not uploaded., Payment Deficite : Consider   |
|                       |                        | category-Open,                                                                              |
|                       | ADITYA CHANDRASHEKHAR  | Caste Validity Certificate - u[load caste validity certificate ,Payment Deficite : Consider |
| UG22000202            |                        |                                                                                             |
|                       | GHANTI                 | category-Open,                                                                              |
| 11022000225           | ROHAN KANTILAL         | BONAFIDE CERTIFICATE - invalid documents, Certificate of Agriculturist (AG) -               |
| UG22000225            | LANGUTE                | certificate not uploaded,7/12 - date not clear,                                             |
|                       |                        | HSC [XII- Std.] / Diploma Mark Sheet / Statement of Marks - upload % on                     |
|                       | SHRUTI VIJAYRAO        | school/college letterhead.,Caste Validity Certificate - certificate of validity not         |
| UG22000258            | PUNEWAR                | uploaded.,Certificate of Agriculturist (AG) - upload ag certificate.,7/12 - date not        |
|                       |                        | visible.,Payment Deficite : Consider category-Open,                                         |
|                       | PURVA MUKESH           | HSC [XII- Std.] / Diploma Mark Sheet / Statement of Marks - percentage not mentioned        |
| UG22000270            | BIRANWARE              | in marksheet."                                                                              |
|                       |                        | HSC [XII- Std.] / Diploma Mark Sheet / Statement of Marks - upload % on                     |
| UG22000299            | BHARTI BALU BHUJADE    | school/college letterhead.,,7/12 - date not visible.,                                       |
|                       |                        | HSC [XII- Std.] / Diploma Mark Sheet / Statement of Marks - UPLOAD PERCENT                  |
| UG22000306            | ERI RAKESH             | CERTIFICATE,                                                                                |
|                       | KALASH NILESHSINGH     | HSC [XII- Std.] / Diploma Mark Sheet / Statement of Marks - upload%on collage letter        |
| UG22000364            | GAHLOD                 | head,,                                                                                      |
|                       |                        | Photo - photo not uploaded.,Domicile : (DOMICILE CERTIFICATE(MAHARASHTRA)) -                |
|                       |                        | name not matching., HSC [XII- Std.] / Diploma Mark Sheet / Statement of Marks - name        |
|                       |                        | not matching.,,COLLEGE LEAVING CERTIFICATE - name not matching.,CET Marksheet -             |
| UG22000448            | BALAJI BALAJI KENDRE   | name not matching.,Caste Certificate - name not matching.,Caste Validity Certificate -      |
|                       |                        | name not matching.,Non Creamy Layer Certificate - name not matching.,Certificate of         |
|                       |                        | Agriculturist (AG) - up                                                                     |
|                       | SIDDHI VISHWESH        | HSC [XII- Std.] / Diploma Mark Sheet / Statement of Marks - upload %on collage letter       |
| UG22000465            | BHENDALKAR             | head,Certificate of Agriculturist (AG) - certificate not uploaded,                          |
|                       | GAYATRI SANJAY         |                                                                                             |
| UG22000471            | DICHOLKAR              | Domicile : (DOMICILE CERTIFICATE(MAHARASHTRA)) - document not submitted,                    |
|                       |                        | HSC [XII- Std.] / Diploma Mark Sheet / Statement of Marks - upload parcentage on            |
| UG22000474            | NIDHI ANIL KAMBLE      | college letterhead,,                                                                        |
| UG22000478            | JAYA JYOTI             | SCHOOL LEAVING CERTIFICATE - domicile not uploaded,                                         |
|                       |                        | HSC [XII- Std.] / Diploma Mark Sheet / Statement of Marks - marksheet of diploma            |
| UG22000545            | BHASKARBABU PONNAM     | AGRI science not uploaded, Certificate of Diploma in Agriculture Science - document         |
|                       |                        | not of Amravati or Wardha,                                                                  |
|                       |                        | HSC [XII- Std.] / Diploma Mark Sheet / Statement of Marks - UPLOAD PERCENTAGE ON            |
| UG22000553            | THAKUR RUSHIKESHSINGH  | COLLEGE LETTER HEAD,                                                                        |
|                       | ANIKET SAMADHAN        | HSC [XII- Std.] / Diploma Mark Sheet / Statement of Marks - hssc marksheet not              |
| UG22000554            | AWKALE                 | uploded,,CET Marksheet - cet pcb marksheet not uploded,                                     |
|                       |                        | Caste Validity Certificate - certificate of validity not uploaded.,Payment Deficite :       |
| UG22000570            | RUTUJA SATISH CHIKHALE | Consider category-Open,                                                                     |
|                       |                        | HSC [XII- Std.] / Diploma Mark Sheet / Statement of Marks - upload % on                     |
| UG22000574            | NANDANA R NAIR         |                                                                                             |
|                       |                        | school/college letterhead.,,                                                                |

| Application No | Name                                  | Remarks                                                                                                                                                                                                                                                                                                                                                                                                                                                      |
|----------------|---------------------------------------|--------------------------------------------------------------------------------------------------------------------------------------------------------------------------------------------------------------------------------------------------------------------------------------------------------------------------------------------------------------------------------------------------------------------------------------------------------------|
|                | HIMANSHU PRADEEP                      | HSC / Diploma Percentage Less than Elogibility Criteria : HSC Marks Corrected, Otional                                                                                                                                                                                                                                                                                                                                                                       |
| UG22000633     | GOUD                                  | Subject 1-A1 - SUBJECT NOT PRESENT IN THE MARKSHEET, Vocational Subject-76 -<br>SUBJECT NOT PRESENT IN THE MARKSHEET,                                                                                                                                                                                                                                                                                                                                        |
| UG22000667     | SUYOG SHILEDAR PAWARA                 | HSC [XII- Std.] / Diploma Mark Sheet / Statement of Marks - uploaded percentage on<br>college letterhead,,7/12 - issue date not valid,                                                                                                                                                                                                                                                                                                                       |
| UG22000702     | ANJALI SANJAY<br>TUMPALLIWAR          | Non Creamy Layer Certificate - date not valid.,Payment Deficite : Consider category-<br>Open,                                                                                                                                                                                                                                                                                                                                                                |
| UG22000722     | MANISH KUMAR                          | HSC [XII- Std.] / Diploma Mark Sheet / Statement of Marks - upload percentage on college letterhead,,                                                                                                                                                                                                                                                                                                                                                        |
|                |                                       | Domicile : (SCHOOL LEAVING CERTIFICATE) - domicile certificate not                                                                                                                                                                                                                                                                                                                                                                                           |
| UG22000723     | ARTH SACHIN MORGHADE                  | uploaded,,,MIGRATION CERTIFICATE - leaving certificate not upload,Sports NATIONAL<br>Certificate - school level certificate not valid,                                                                                                                                                                                                                                                                                                                       |
| UG22000740     | KESHAV DAXIS<br>DAHAGHANE             | Non Creamy Layer Certificate - date not valid,Payment Deficite : Consider category-<br>Open,                                                                                                                                                                                                                                                                                                                                                                 |
| UG22000775     | AKASH RAWAJI KHARODE                  | Caste Validity Certificate - certificate not uploaded,7/12 - date not valid,Vocational<br>Subject-75 - SUBJECT NOT PRESENT IN THE MARKSHEET,Payment Deficite : Consider<br>category-Open,                                                                                                                                                                                                                                                                    |
| UG22000865     | MANMATH BALAJI HATTE                  | HSC [XII- Std.] / Diploma Mark Sheet / Statement of Marks - upload percentage on<br>school letterhead,7/12 - date not visible,                                                                                                                                                                                                                                                                                                                               |
| UG22000928     | SAIRAJ SHIVAJI KUBADE                 | Caste Validity Certificate - student name not mentioned.,Payment Deficite : Consider category-Open,                                                                                                                                                                                                                                                                                                                                                          |
| UG22000959     | KSHITIJ GUPTA                         | HSC [XII- Std.] / Diploma Mark Sheet / Statement of Marks - upload original marksheet<br>with% on school letterhead,,Certificate of Defense Personnel (DP) - certificate not in<br>the name of working person,Sports NATIONAL Certificate - not of XI or xii,                                                                                                                                                                                                |
| UG22001014     | ARCHI AKARSHI KUJUR                   | HSC [XII- Std.] / Diploma Mark Sheet / Statement of Marks - upload percentage on<br>school/college letter head.,,                                                                                                                                                                                                                                                                                                                                            |
| UG22001046     | ROHIT GARJE                           | HSC [XII- Std.] / Diploma Mark Sheet / Statement of Marks - upload % on school/college letterhead.,,7/12 - name not matching.,                                                                                                                                                                                                                                                                                                                               |
| UG22001102     | AKASH RAWAJI KHARODE                  | ,Caste Validity Certificate - upload caste validity certificate,7/12 - date not<br>clear,Payment Deficite : Consider category-Open,                                                                                                                                                                                                                                                                                                                          |
| UG22001133     | SHALU RAJNISH THAKUR                  | HSC [XII- Std.] / Diploma Mark Sheet / Statement of Marks - upload percentage wise result,                                                                                                                                                                                                                                                                                                                                                                   |
| UG22001154     | KANCHAN BHANGE                        | COLLEGE LEAVING CERTIFICATE - xii leaving certificate not upload,                                                                                                                                                                                                                                                                                                                                                                                            |
| UG22001197     | SURESH SAKHARAM<br>RANDHAVE           | ,CET Marksheet - pcb marksheet not visible.,Caste Validity Certificate - certificate of<br>validity not uploaded.,Certificate of Agriculturist (AG) - upload ag certificate.,7/12 -<br>upload 7/12.,Otional Subject 1-A1 - SUBJECT NOT PRESENT IN THE MARKSHEET,Otional<br>Subject 2-B8 - SUBJECT NOT PRESENT IN THE MARKSHEET,Vocational Subject-76 -<br>SUBJECT NOT PRESENT IN THE MARKSHEET,Payment Deficite : Consider category-<br>Open,                |
| UG22001203     | ΡΑΤΑΝΑΗΙ ΥΕ ΒΗΙ ΝΑΗΙ<br>ΡΑΤΑ ΝΑΗΙΡΑΤΑ | Domicile : (COMMUNITY,NETIVITY AND DATE OF BIRTH CERTIFICATE) - certificate not<br>uploaded,HSC [XII- Std.] / Diploma Mark Sheet / Statement of Marks - CERTIFICATE<br>NOT UPLOADED,,BONAFIDE CERTIFICATE - CERTIFICATE NOT UPLOADED,CET<br>Marksheet - CERTIFICATE NOT UPLOADED,Caste Certificate - CERTIFICATE NOT<br>UPLOADED,Caste Validity Certificate - CERTIFICATE NOT UPLOADED,Non Creamy Layer<br>Certificate - CERTIFICATE NOT UPLOADED,Certificat |
| UG22001247     | BHAGYASHREE<br>BHAUSAHEB GAIKWAD      | Domicile : (DOMICILE CERTIFICATE(MAHARASHTRA)) - document not<br>submitted,Certificate of Agriculturist (AG) - surname not matching,7/12 - name not<br>mentioned,                                                                                                                                                                                                                                                                                            |
| UG22001327     | KODATI RITHWIK                        | Domicile : (SCHOOL LEAVING CERTIFICATE) - domicile certificate not uploded, HSC [XII-<br>Std.] / Diploma Mark Sheet / Statement of Marks - diploma marksheet is not<br>valid, Certificate of Diploma in Agriculture Science - document not uploaded,                                                                                                                                                                                                         |
| UG22001352     | KIRTI GAJANAN RAMANE                  | HSC [XII- Std.] / Diploma Mark Sheet / Statement of Marks - upload % on college<br>letterhead,,BONAFIDE CERTIFICATE - upload xii lc/tc/bc certificate,Caste Certificate -<br>certificate not uploaded,                                                                                                                                                                                                                                                       |