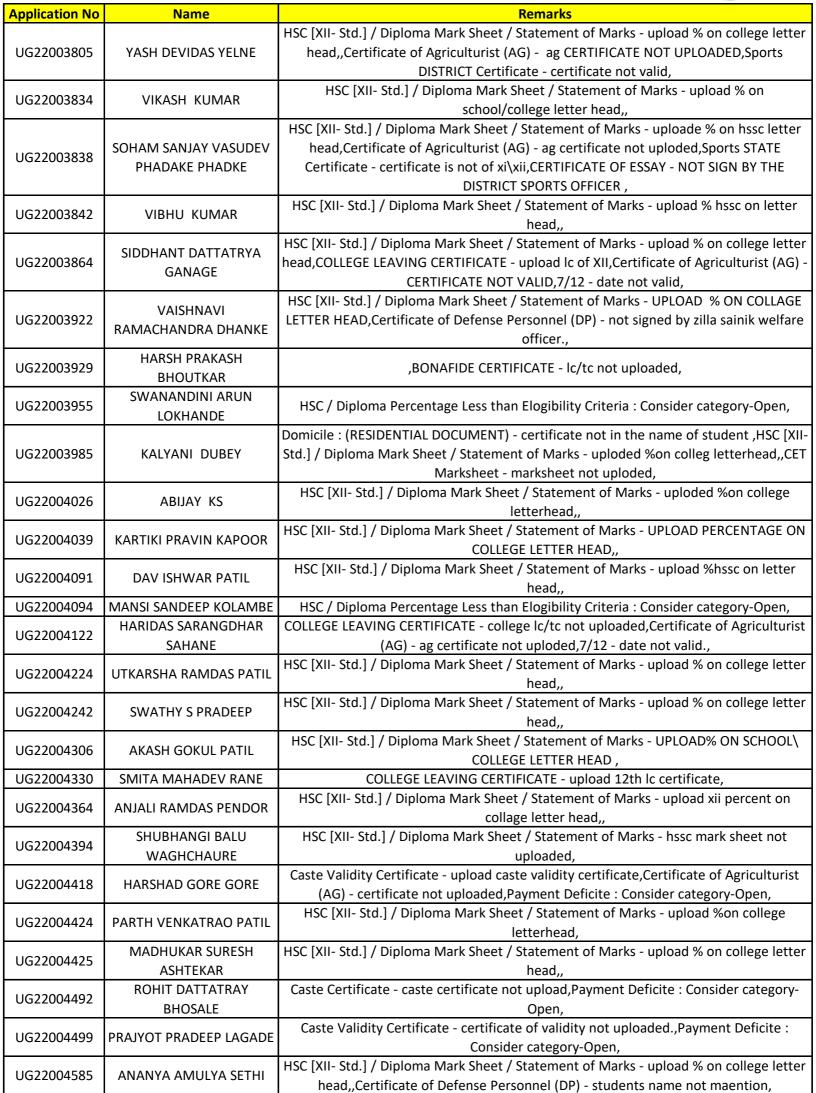

| COLUMN STATE          |                        | ALL                                                     |
|-----------------------|------------------------|---------------------------------------------------------------------------------------------|
| <b>Application No</b> | Name                   | Remarks                                                                                     |
| UG22000008            | SHREYASH VINAYAK       | Non Creamy Layer Certificate - Date not valid, Payment Deficite : Consider category-        |
| 0022000000            | BAWANE                 | Open,                                                                                       |
|                       | HARSHADA AJITKUMAR     | Domicile : (DOMICILE CERTIFICATE(MAHARASHTRA)) - document not                               |
| UG22000016            | BUDHAWALE              | submitted, Otional Subject 1-B4 - SUBJECT NOT PRESENT IN THE MARKSHEET, Otional             |
|                       | BODININ                | Subject 2-B5 - SUBJECT NOT PRESENT IN THE MARKSHEET,                                        |
| UG22000042            | PRAMAY SUNIL BHAGAT    | Domicile : (BIRTH CERTIFICATE) - document not submitted,                                    |
| UG22000092            | RUSHIKESH BALASAHEB    | Caste Validity Certificate - certificate of validity not uploaded.,7/12 - full certificate  |
| 0022000052            | LOHAKARE               | upload.,Payment Deficite : Consider category-Open,                                          |
| UG22000114            | SUNIL SANJAY KURE      | Domicile : (DOMICILE CERTIFICATE(MAHARASHTRA)) - document not submitted,7/12 -              |
| 0022000114            | SOME SANJAT KOKE       | certificate not uploaded.,                                                                  |
| UG22000133            | YASHDEEP KULDEEP       | HSC [XII- Std.] / Diploma Mark Sheet / Statement of Marks - upload hsc                      |
| 0022000133            | SHEORAIN               | marksheet.,,TRANSFER CERTIFICATE - upload leaving certificate.,                             |
|                       |                        | HSC [XII- Std.] / Diploma Mark Sheet / Statement of Marks - marksheet not valid., Caste     |
| UG22000163            | GOVIND GAJANAN DOIJAD  | Validity Certificate - certificate of validity not uploaded., Payment Deficite : Consider   |
|                       |                        | category-Open,                                                                              |
|                       | ADITYA CHANDRASHEKHAR  | Caste Validity Certificate - u[load caste validity certificate ,Payment Deficite : Consider |
| UG22000202            |                        |                                                                                             |
|                       | GHANTI                 | category-Open,                                                                              |
| 11022000225           | ROHAN KANTILAL         | BONAFIDE CERTIFICATE - invalid documents, Certificate of Agriculturist (AG) -               |
| UG22000225            | LANGUTE                | certificate not uploaded,7/12 - date not clear,                                             |
|                       |                        | HSC [XII- Std.] / Diploma Mark Sheet / Statement of Marks - upload % on                     |
|                       | SHRUTI VIJAYRAO        | school/college letterhead.,Caste Validity Certificate - certificate of validity not         |
| UG22000258            | PUNEWAR                | uploaded.,Certificate of Agriculturist (AG) - upload ag certificate.,7/12 - date not        |
|                       |                        | visible.,Payment Deficite : Consider category-Open,                                         |
|                       | PURVA MUKESH           | HSC [XII- Std.] / Diploma Mark Sheet / Statement of Marks - percentage not mentioned        |
| UG22000270            | BIRANWARE              | in marksheet."                                                                              |
|                       |                        | HSC [XII- Std.] / Diploma Mark Sheet / Statement of Marks - upload % on                     |
| UG22000299            | BHARTI BALU BHUJADE    | school/college letterhead.,,7/12 - date not visible.,                                       |
|                       |                        | HSC [XII- Std.] / Diploma Mark Sheet / Statement of Marks - UPLOAD PERCENT                  |
| UG22000306            | ERI RAKESH             | CERTIFICATE,                                                                                |
|                       | KALASH NILESHSINGH     | HSC [XII- Std.] / Diploma Mark Sheet / Statement of Marks - upload%on collage letter        |
| UG22000364            | GAHLOD                 | head,,                                                                                      |
|                       |                        | Photo - photo not uploaded.,Domicile : (DOMICILE CERTIFICATE(MAHARASHTRA)) -                |
|                       |                        | name not matching., HSC [XII- Std.] / Diploma Mark Sheet / Statement of Marks - name        |
|                       |                        | not matching.,,COLLEGE LEAVING CERTIFICATE - name not matching.,CET Marksheet -             |
| UG22000448            | BALAJI BALAJI KENDRE   | name not matching.,Caste Certificate - name not matching.,Caste Validity Certificate -      |
|                       |                        | name not matching.,Non Creamy Layer Certificate - name not matching.,Certificate of         |
|                       |                        | Agriculturist (AG) - up                                                                     |
|                       | SIDDHI VISHWESH        | HSC [XII- Std.] / Diploma Mark Sheet / Statement of Marks - upload %on collage letter       |
| UG22000465            | BHENDALKAR             | head,Certificate of Agriculturist (AG) - certificate not uploaded,                          |
|                       | GAYATRI SANJAY         |                                                                                             |
| UG22000471            | DICHOLKAR              | Domicile : (DOMICILE CERTIFICATE(MAHARASHTRA)) - document not submitted,                    |
|                       |                        | HSC [XII- Std.] / Diploma Mark Sheet / Statement of Marks - upload parcentage on            |
| UG22000474            | NIDHI ANIL KAMBLE      | college letterhead,,                                                                        |
| UG22000478            | JAYA JYOTI             | SCHOOL LEAVING CERTIFICATE - domicile not uploaded,                                         |
|                       |                        | HSC [XII- Std.] / Diploma Mark Sheet / Statement of Marks - marksheet of diploma            |
| UG22000545            | BHASKARBABU PONNAM     | AGRI science not uploaded, Certificate of Diploma in Agriculture Science - document         |
|                       |                        | not of Amravati or Wardha,                                                                  |
|                       |                        | HSC [XII- Std.] / Diploma Mark Sheet / Statement of Marks - UPLOAD PERCENTAGE ON            |
| UG22000553            | THAKUR RUSHIKESHSINGH  | COLLEGE LETTER HEAD,                                                                        |
|                       | ANIKET SAMADHAN        | HSC [XII- Std.] / Diploma Mark Sheet / Statement of Marks - hssc marksheet not              |
| UG22000554            | AWKALE                 | uploded,,CET Marksheet - cet pcb marksheet not uploded,                                     |
|                       |                        | Caste Validity Certificate - certificate of validity not uploaded.,Payment Deficite :       |
| UG22000570            | RUTUJA SATISH CHIKHALE | Consider category-Open,                                                                     |
|                       |                        | HSC [XII- Std.] / Diploma Mark Sheet / Statement of Marks - upload % on                     |
| UG22000574            | NANDANA R NAIR         |                                                                                             |
|                       |                        | school/college letterhead.,,                                                                |

| Application No | Name                                  | Remarks                                                                                                                                                                                                                                                                                                                                                                                                                                                      |
|----------------|---------------------------------------|--------------------------------------------------------------------------------------------------------------------------------------------------------------------------------------------------------------------------------------------------------------------------------------------------------------------------------------------------------------------------------------------------------------------------------------------------------------|
|                | HIMANSHU PRADEEP                      | HSC / Diploma Percentage Less than Elogibility Criteria : HSC Marks Corrected, Otional                                                                                                                                                                                                                                                                                                                                                                       |
| UG22000633     | GOUD                                  | Subject 1-A1 - SUBJECT NOT PRESENT IN THE MARKSHEET, Vocational Subject-76 -<br>SUBJECT NOT PRESENT IN THE MARKSHEET,                                                                                                                                                                                                                                                                                                                                        |
| UG22000667     | SUYOG SHILEDAR PAWARA                 | HSC [XII- Std.] / Diploma Mark Sheet / Statement of Marks - uploaded percentage on<br>college letterhead,,7/12 - issue date not valid,                                                                                                                                                                                                                                                                                                                       |
| UG22000702     | ANJALI SANJAY<br>TUMPALLIWAR          | Non Creamy Layer Certificate - date not valid.,Payment Deficite : Consider category-<br>Open,                                                                                                                                                                                                                                                                                                                                                                |
| UG22000722     | MANISH KUMAR                          | HSC [XII- Std.] / Diploma Mark Sheet / Statement of Marks - upload percentage on college letterhead,,                                                                                                                                                                                                                                                                                                                                                        |
|                |                                       | Domicile : (SCHOOL LEAVING CERTIFICATE) - domicile certificate not                                                                                                                                                                                                                                                                                                                                                                                           |
| UG22000723     | ARTH SACHIN MORGHADE                  | uploaded,,,MIGRATION CERTIFICATE - leaving certificate not upload,Sports NATIONAL<br>Certificate - school level certificate not valid,                                                                                                                                                                                                                                                                                                                       |
| UG22000740     | KESHAV DAXIS<br>DAHAGHANE             | Non Creamy Layer Certificate - date not valid,Payment Deficite : Consider category-<br>Open,                                                                                                                                                                                                                                                                                                                                                                 |
| UG22000775     | AKASH RAWAJI KHARODE                  | Caste Validity Certificate - certificate not uploaded,7/12 - date not valid,Vocational<br>Subject-75 - SUBJECT NOT PRESENT IN THE MARKSHEET,Payment Deficite : Consider<br>category-Open,                                                                                                                                                                                                                                                                    |
| UG22000865     | MANMATH BALAJI HATTE                  | HSC [XII- Std.] / Diploma Mark Sheet / Statement of Marks - upload percentage on<br>school letterhead,7/12 - date not visible,                                                                                                                                                                                                                                                                                                                               |
| UG22000928     | SAIRAJ SHIVAJI KUBADE                 | Caste Validity Certificate - student name not mentioned.,Payment Deficite : Consider category-Open,                                                                                                                                                                                                                                                                                                                                                          |
| UG22000959     | KSHITIJ GUPTA                         | HSC [XII- Std.] / Diploma Mark Sheet / Statement of Marks - upload original marksheet<br>with% on school letterhead,,Certificate of Defense Personnel (DP) - certificate not in<br>the name of working person,Sports NATIONAL Certificate - not of XI or xii,                                                                                                                                                                                                |
| UG22001014     | ARCHI AKARSHI KUJUR                   | HSC [XII- Std.] / Diploma Mark Sheet / Statement of Marks - upload percentage on<br>school/college letter head.,,                                                                                                                                                                                                                                                                                                                                            |
| UG22001046     | ROHIT GARJE                           | HSC [XII- Std.] / Diploma Mark Sheet / Statement of Marks - upload % on school/college letterhead.,,7/12 - name not matching.,                                                                                                                                                                                                                                                                                                                               |
| UG22001102     | AKASH RAWAJI KHARODE                  | ,Caste Validity Certificate - upload caste validity certificate,7/12 - date not<br>clear,Payment Deficite : Consider category-Open,                                                                                                                                                                                                                                                                                                                          |
| UG22001133     | SHALU RAJNISH THAKUR                  | HSC [XII- Std.] / Diploma Mark Sheet / Statement of Marks - upload percentage wise result,                                                                                                                                                                                                                                                                                                                                                                   |
| UG22001154     | KANCHAN BHANGE                        | COLLEGE LEAVING CERTIFICATE - xii leaving certificate not upload,                                                                                                                                                                                                                                                                                                                                                                                            |
| UG22001197     | SURESH SAKHARAM<br>RANDHAVE           | ,CET Marksheet - pcb marksheet not visible.,Caste Validity Certificate - certificate of<br>validity not uploaded.,Certificate of Agriculturist (AG) - upload ag certificate.,7/12 -<br>upload 7/12.,Otional Subject 1-A1 - SUBJECT NOT PRESENT IN THE MARKSHEET,Otional<br>Subject 2-B8 - SUBJECT NOT PRESENT IN THE MARKSHEET,Vocational Subject-76 -<br>SUBJECT NOT PRESENT IN THE MARKSHEET,Payment Deficite : Consider category-<br>Open,                |
| UG22001203     | ΡΑΤΑΝΑΗΙ ΥΕ ΒΗΙ ΝΑΗΙ<br>ΡΑΤΑ ΝΑΗΙΡΑΤΑ | Domicile : (COMMUNITY,NETIVITY AND DATE OF BIRTH CERTIFICATE) - certificate not<br>uploaded,HSC [XII- Std.] / Diploma Mark Sheet / Statement of Marks - CERTIFICATE<br>NOT UPLOADED,,BONAFIDE CERTIFICATE - CERTIFICATE NOT UPLOADED,CET<br>Marksheet - CERTIFICATE NOT UPLOADED,Caste Certificate - CERTIFICATE NOT<br>UPLOADED,Caste Validity Certificate - CERTIFICATE NOT UPLOADED,Non Creamy Layer<br>Certificate - CERTIFICATE NOT UPLOADED,Certificat |
| UG22001247     | BHAGYASHREE<br>BHAUSAHEB GAIKWAD      | Domicile : (DOMICILE CERTIFICATE(MAHARASHTRA)) - document not<br>submitted,Certificate of Agriculturist (AG) - surname not matching,7/12 - name not<br>mentioned,                                                                                                                                                                                                                                                                                            |
| UG22001327     | KODATI RITHWIK                        | Domicile : (SCHOOL LEAVING CERTIFICATE) - domicile certificate not uploded, HSC [XII-<br>Std.] / Diploma Mark Sheet / Statement of Marks - diploma marksheet is not<br>valid, Certificate of Diploma in Agriculture Science - document not uploaded,                                                                                                                                                                                                         |
| UG22001352     | KIRTI GAJANAN RAMANE                  | HSC [XII- Std.] / Diploma Mark Sheet / Statement of Marks - upload % on college<br>letterhead,,BONAFIDE CERTIFICATE - upload xii lc/tc/bc certificate,Caste Certificate -<br>certificate not uploaded,                                                                                                                                                                                                                                                       |