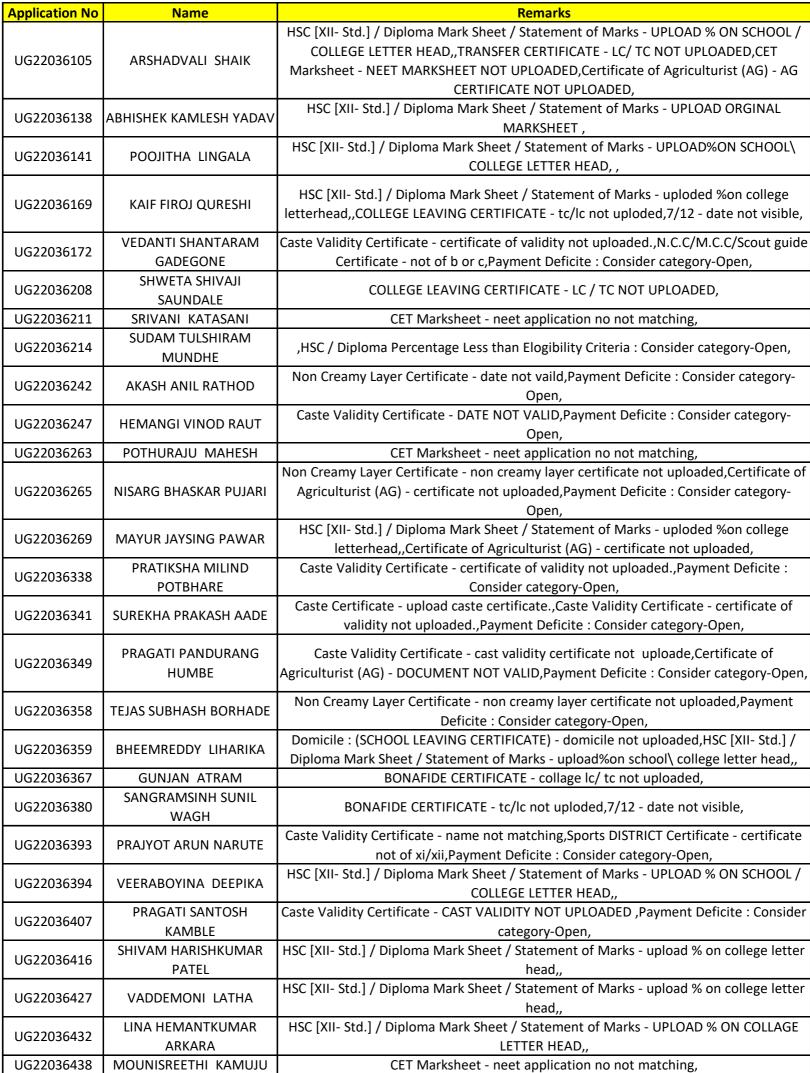

| COLUMN STATE          |                        | ALL                                                     |
|-----------------------|------------------------|---------------------------------------------------------------------------------------------|
| <b>Application No</b> | Name                   | Remarks                                                                                     |
| UG22000008            | SHREYASH VINAYAK       | Non Creamy Layer Certificate - Date not valid, Payment Deficite : Consider category-        |
| 0022000000            | BAWANE                 | Open,                                                                                       |
|                       | HARSHADA AJITKUMAR     | Domicile : (DOMICILE CERTIFICATE(MAHARASHTRA)) - document not                               |
| UG22000016            | BUDHAWALE              | submitted, Otional Subject 1-B4 - SUBJECT NOT PRESENT IN THE MARKSHEET, Otional             |
|                       | BODININ                | Subject 2-B5 - SUBJECT NOT PRESENT IN THE MARKSHEET,                                        |
| UG22000042            | PRAMAY SUNIL BHAGAT    | Domicile : (BIRTH CERTIFICATE) - document not submitted,                                    |
| UG22000092            | RUSHIKESH BALASAHEB    | Caste Validity Certificate - certificate of validity not uploaded.,7/12 - full certificate  |
| 0022000052            | LOHAKARE               | upload.,Payment Deficite : Consider category-Open,                                          |
| UG22000114            | SUNIL SANJAY KURE      | Domicile : (DOMICILE CERTIFICATE(MAHARASHTRA)) - document not submitted,7/12 -              |
| 0022000114            | SOME SANJAT KOKE       | certificate not uploaded.,                                                                  |
| UG22000133            | YASHDEEP KULDEEP       | HSC [XII- Std.] / Diploma Mark Sheet / Statement of Marks - upload hsc                      |
| 0022000133            | SHEORAIN               | marksheet.,,TRANSFER CERTIFICATE - upload leaving certificate.,                             |
|                       |                        | HSC [XII- Std.] / Diploma Mark Sheet / Statement of Marks - marksheet not valid., Caste     |
| UG22000163            | GOVIND GAJANAN DOIJAD  | Validity Certificate - certificate of validity not uploaded., Payment Deficite : Consider   |
|                       |                        | category-Open,                                                                              |
|                       | ADITYA CHANDRASHEKHAR  | Caste Validity Certificate - u[load caste validity certificate ,Payment Deficite : Consider |
| UG22000202            |                        |                                                                                             |
|                       | GHANTI                 | category-Open,                                                                              |
| 11022000225           | ROHAN KANTILAL         | BONAFIDE CERTIFICATE - invalid documents, Certificate of Agriculturist (AG) -               |
| UG22000225            | LANGUTE                | certificate not uploaded,7/12 - date not clear,                                             |
|                       |                        | HSC [XII- Std.] / Diploma Mark Sheet / Statement of Marks - upload % on                     |
|                       | SHRUTI VIJAYRAO        | school/college letterhead.,Caste Validity Certificate - certificate of validity not         |
| UG22000258            | PUNEWAR                | uploaded.,Certificate of Agriculturist (AG) - upload ag certificate.,7/12 - date not        |
|                       |                        | visible.,Payment Deficite : Consider category-Open,                                         |
|                       | PURVA MUKESH           | HSC [XII- Std.] / Diploma Mark Sheet / Statement of Marks - percentage not mentioned        |
| UG22000270            | BIRANWARE              | in marksheet."                                                                              |
|                       |                        | HSC [XII- Std.] / Diploma Mark Sheet / Statement of Marks - upload % on                     |
| UG22000299            | BHARTI BALU BHUJADE    | school/college letterhead.,,7/12 - date not visible.,                                       |
|                       |                        | HSC [XII- Std.] / Diploma Mark Sheet / Statement of Marks - UPLOAD PERCENT                  |
| UG22000306            | ERI RAKESH             | CERTIFICATE,                                                                                |
|                       | KALASH NILESHSINGH     | HSC [XII- Std.] / Diploma Mark Sheet / Statement of Marks - upload%on collage letter        |
| UG22000364            | GAHLOD                 | head,,                                                                                      |
|                       |                        | Photo - photo not uploaded.,Domicile : (DOMICILE CERTIFICATE(MAHARASHTRA)) -                |
|                       |                        | name not matching., HSC [XII- Std.] / Diploma Mark Sheet / Statement of Marks - name        |
|                       |                        | not matching.,,COLLEGE LEAVING CERTIFICATE - name not matching.,CET Marksheet -             |
| UG22000448            | BALAJI BALAJI KENDRE   | name not matching.,Caste Certificate - name not matching.,Caste Validity Certificate -      |
|                       |                        | name not matching.,Non Creamy Layer Certificate - name not matching.,Certificate of         |
|                       |                        | Agriculturist (AG) - up                                                                     |
|                       | SIDDHI VISHWESH        | HSC [XII- Std.] / Diploma Mark Sheet / Statement of Marks - upload %on collage letter       |
| UG22000465            | BHENDALKAR             | head,Certificate of Agriculturist (AG) - certificate not uploaded,                          |
|                       | GAYATRI SANJAY         |                                                                                             |
| UG22000471            | DICHOLKAR              | Domicile : (DOMICILE CERTIFICATE(MAHARASHTRA)) - document not submitted,                    |
|                       |                        | HSC [XII- Std.] / Diploma Mark Sheet / Statement of Marks - upload parcentage on            |
| UG22000474            | NIDHI ANIL KAMBLE      | college letterhead,,                                                                        |
| UG22000478            | JAYA JYOTI             | SCHOOL LEAVING CERTIFICATE - domicile not uploaded,                                         |
|                       |                        | HSC [XII- Std.] / Diploma Mark Sheet / Statement of Marks - marksheet of diploma            |
| UG22000545            | BHASKARBABU PONNAM     | AGRI science not uploaded, Certificate of Diploma in Agriculture Science - document         |
|                       |                        | not of Amravati or Wardha,                                                                  |
|                       |                        | HSC [XII- Std.] / Diploma Mark Sheet / Statement of Marks - UPLOAD PERCENTAGE ON            |
| UG22000553            | THAKUR RUSHIKESHSINGH  | COLLEGE LETTER HEAD,                                                                        |
|                       | ANIKET SAMADHAN        | HSC [XII- Std.] / Diploma Mark Sheet / Statement of Marks - hssc marksheet not              |
| UG22000554            | AWKALE                 | uploded,,CET Marksheet - cet pcb marksheet not uploded,                                     |
|                       |                        | Caste Validity Certificate - certificate of validity not uploaded.,Payment Deficite :       |
| UG22000570            | RUTUJA SATISH CHIKHALE | Consider category-Open,                                                                     |
|                       |                        | HSC [XII- Std.] / Diploma Mark Sheet / Statement of Marks - upload % on                     |
| UG22000574            | NANDANA R NAIR         |                                                                                             |
|                       |                        | school/college letterhead.,,                                                                |

| Application No | Name                                  | Remarks                                                                                                                                                                                                                                                                                                                                                                                                                                                      |
|----------------|---------------------------------------|--------------------------------------------------------------------------------------------------------------------------------------------------------------------------------------------------------------------------------------------------------------------------------------------------------------------------------------------------------------------------------------------------------------------------------------------------------------|
|                | HIMANSHU PRADEEP                      | HSC / Diploma Percentage Less than Elogibility Criteria : HSC Marks Corrected, Otional                                                                                                                                                                                                                                                                                                                                                                       |
| UG22000633     | GOUD                                  | Subject 1-A1 - SUBJECT NOT PRESENT IN THE MARKSHEET, Vocational Subject-76 -<br>SUBJECT NOT PRESENT IN THE MARKSHEET,                                                                                                                                                                                                                                                                                                                                        |
| UG22000667     | SUYOG SHILEDAR PAWARA                 | HSC [XII- Std.] / Diploma Mark Sheet / Statement of Marks - uploaded percentage on<br>college letterhead,,7/12 - issue date not valid,                                                                                                                                                                                                                                                                                                                       |
| UG22000702     | ANJALI SANJAY<br>TUMPALLIWAR          | Non Creamy Layer Certificate - date not valid.,Payment Deficite : Consider category-<br>Open,                                                                                                                                                                                                                                                                                                                                                                |
| UG22000722     | MANISH KUMAR                          | HSC [XII- Std.] / Diploma Mark Sheet / Statement of Marks - upload percentage on college letterhead,,                                                                                                                                                                                                                                                                                                                                                        |
|                |                                       | Domicile : (SCHOOL LEAVING CERTIFICATE) - domicile certificate not                                                                                                                                                                                                                                                                                                                                                                                           |
| UG22000723     | ARTH SACHIN MORGHADE                  | uploaded,,,MIGRATION CERTIFICATE - leaving certificate not upload,Sports NATIONAL<br>Certificate - school level certificate not valid,                                                                                                                                                                                                                                                                                                                       |
| UG22000740     | KESHAV DAXIS<br>DAHAGHANE             | Non Creamy Layer Certificate - date not valid,Payment Deficite : Consider category-<br>Open,                                                                                                                                                                                                                                                                                                                                                                 |
| UG22000775     | AKASH RAWAJI KHARODE                  | Caste Validity Certificate - certificate not uploaded,7/12 - date not valid,Vocational<br>Subject-75 - SUBJECT NOT PRESENT IN THE MARKSHEET,Payment Deficite : Consider<br>category-Open,                                                                                                                                                                                                                                                                    |
| UG22000865     | MANMATH BALAJI HATTE                  | HSC [XII- Std.] / Diploma Mark Sheet / Statement of Marks - upload percentage on<br>school letterhead,7/12 - date not visible,                                                                                                                                                                                                                                                                                                                               |
| UG22000928     | SAIRAJ SHIVAJI KUBADE                 | Caste Validity Certificate - student name not mentioned.,Payment Deficite : Consider category-Open,                                                                                                                                                                                                                                                                                                                                                          |
| UG22000959     | KSHITIJ GUPTA                         | HSC [XII- Std.] / Diploma Mark Sheet / Statement of Marks - upload original marksheet<br>with% on school letterhead,,Certificate of Defense Personnel (DP) - certificate not in<br>the name of working person,Sports NATIONAL Certificate - not of XI or xii,                                                                                                                                                                                                |
| UG22001014     | ARCHI AKARSHI KUJUR                   | HSC [XII- Std.] / Diploma Mark Sheet / Statement of Marks - upload percentage on<br>school/college letter head.,,                                                                                                                                                                                                                                                                                                                                            |
| UG22001046     | ROHIT GARJE                           | HSC [XII- Std.] / Diploma Mark Sheet / Statement of Marks - upload % on school/college letterhead.,,7/12 - name not matching.,                                                                                                                                                                                                                                                                                                                               |
| UG22001102     | AKASH RAWAJI KHARODE                  | ,Caste Validity Certificate - upload caste validity certificate,7/12 - date not<br>clear,Payment Deficite : Consider category-Open,                                                                                                                                                                                                                                                                                                                          |
| UG22001133     | SHALU RAJNISH THAKUR                  | HSC [XII- Std.] / Diploma Mark Sheet / Statement of Marks - upload percentage wise result,                                                                                                                                                                                                                                                                                                                                                                   |
| UG22001154     | KANCHAN BHANGE                        | COLLEGE LEAVING CERTIFICATE - xii leaving certificate not upload,                                                                                                                                                                                                                                                                                                                                                                                            |
| UG22001197     | SURESH SAKHARAM<br>RANDHAVE           | ,CET Marksheet - pcb marksheet not visible.,Caste Validity Certificate - certificate of<br>validity not uploaded.,Certificate of Agriculturist (AG) - upload ag certificate.,7/12 -<br>upload 7/12.,Otional Subject 1-A1 - SUBJECT NOT PRESENT IN THE MARKSHEET,Otional<br>Subject 2-B8 - SUBJECT NOT PRESENT IN THE MARKSHEET,Vocational Subject-76 -<br>SUBJECT NOT PRESENT IN THE MARKSHEET,Payment Deficite : Consider category-<br>Open,                |
| UG22001203     | ΡΑΤΑΝΑΗΙ ΥΕ ΒΗΙ ΝΑΗΙ<br>ΡΑΤΑ ΝΑΗΙΡΑΤΑ | Domicile : (COMMUNITY,NETIVITY AND DATE OF BIRTH CERTIFICATE) - certificate not<br>uploaded,HSC [XII- Std.] / Diploma Mark Sheet / Statement of Marks - CERTIFICATE<br>NOT UPLOADED,,BONAFIDE CERTIFICATE - CERTIFICATE NOT UPLOADED,CET<br>Marksheet - CERTIFICATE NOT UPLOADED,Caste Certificate - CERTIFICATE NOT<br>UPLOADED,Caste Validity Certificate - CERTIFICATE NOT UPLOADED,Non Creamy Layer<br>Certificate - CERTIFICATE NOT UPLOADED,Certificat |
| UG22001247     | BHAGYASHREE<br>BHAUSAHEB GAIKWAD      | Domicile : (DOMICILE CERTIFICATE(MAHARASHTRA)) - document not<br>submitted,Certificate of Agriculturist (AG) - surname not matching,7/12 - name not<br>mentioned,                                                                                                                                                                                                                                                                                            |
| UG22001327     | KODATI RITHWIK                        | Domicile : (SCHOOL LEAVING CERTIFICATE) - domicile certificate not uploded, HSC [XII-<br>Std.] / Diploma Mark Sheet / Statement of Marks - diploma marksheet is not<br>valid, Certificate of Diploma in Agriculture Science - document not uploaded,                                                                                                                                                                                                         |
| UG22001352     | KIRTI GAJANAN RAMANE                  | HSC [XII- Std.] / Diploma Mark Sheet / Statement of Marks - upload % on college<br>letterhead,,BONAFIDE CERTIFICATE - upload xii lc/tc/bc certificate,Caste Certificate -<br>certificate not uploaded,                                                                                                                                                                                                                                                       |