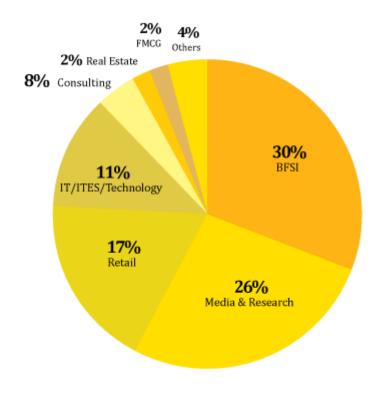

proud to announce that 100% of our MBA and MBA (Communications Management) graduating class of 2022 has been placed across companies, sectors and industries, much before program completion. 80 companies have participated in our placement process till now. Companies recruited our students across verticals and offered roles in the areas of equity research, analytics, social media analytics, copywriting, client servicing, marketing, branding, relationship management, business analysis, banking, consultancy, retail operations, organizational development, human resources, industrial relations, e-commerce, project management, creatives, etc. Below you will find the placement statistics for 2021-2022.

#### **Salary Data MBA**

Average (In INR) - 7.30 lakh per annum

## **Industry Bifurcation**



## **Participating Companies**

| Interactive Brokers     | ICICI Bank                    | Edufund                                |
|-------------------------|-------------------------------|----------------------------------------|
| FIS Global              | Metta Capital Advisors<br>LLP | Cedrus Wealth Partners                 |
| Tresvista               | RBL Bank                      | AdvaRisk                               |
| Roc Capital             | HDFC Ltd.                     | Invexa<br>Capital/M.K.Ventures         |
| Caspian Debt            | Ashika Wealth                 | RBL - DBFI                             |
| HDFC Bank               | Kotak Bank                    | Khimji Ramdas LLC                      |
| Shortlist Professionals | Randstad India                |