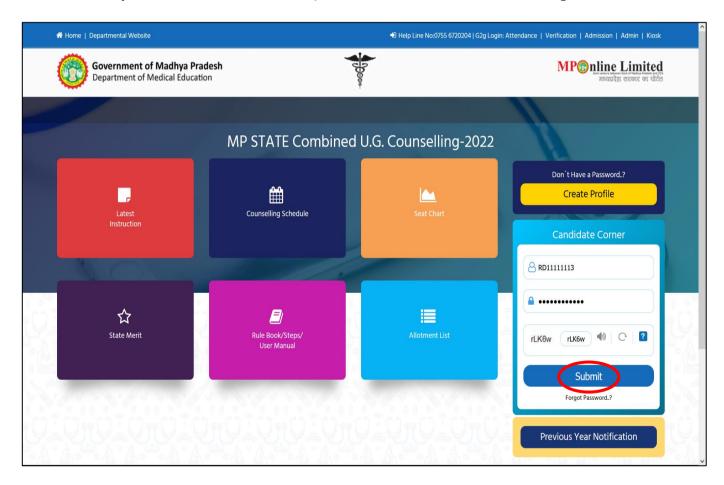

## USER MANUAL FOR CHOICE FILLING AND CHOICE LOCKING PROCESS OF MP STATE COMBINED NEET-UG COUNSELLING (MBBS/BDS Course) (2022-23)

(This user manual is created only for the Demonstration purpose)

- Kindly visit on link dme.mponline.gov.in and click on "Under Graduate Counselling" for Choice Filling and Choice Locking Process of UG (MBBS/BDS Course) Counselling (2022-23).
- Access your candidate corner by using your NEET UG 2022 Roll Number, Password and then enter Captcha and click on "SUBMIT", as shown in red circle in below image.