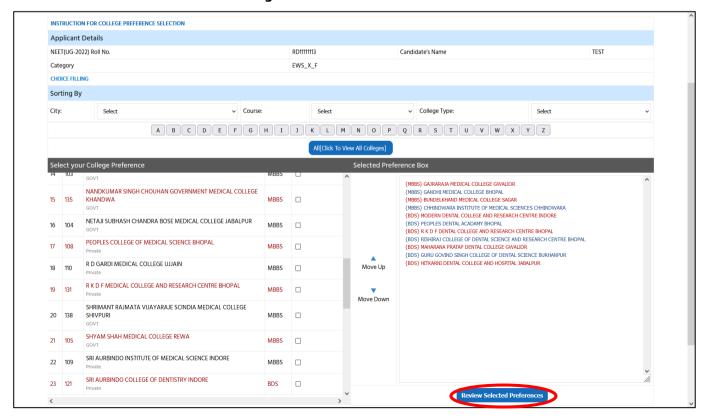

Note:- Before filling choices Read the "Instruction For College Preference Selection", as sown in red circle in below image.

- Step 3:- Kindly select the checkboxes in front of the given college list according to your choice of preference.
  - The order of your preference will be displayed in the Selected Preference Box.
  - You can also change the order of the preferences given in the "Selected Preferences Box" by using Move up/ move down arrow buttons as follows.
    - (a) Select the College in Selected Preference Box.
    - (b) Use move up/ move down arrow button to bring it to the required position.
  - After that click on "Review Selected Preferences" button, as shown in red circle in below image.