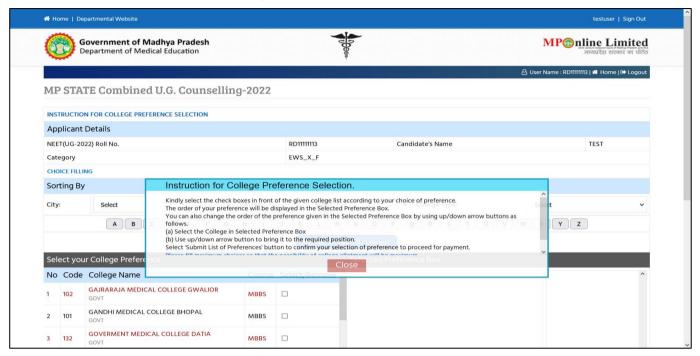

Note:- Before filling choices Read the "Instruction For College Preference Selection", as sown in red circle in below image.

- Step 3:- Kindly select the checkboxes in front of the given college list according to your choice of preference.
  - The order of your preference will be displayed in the Selected Preference Box.
  - You can also change the order of the preferences given in the "Selected Preferences Box" by using Move up/ move down arrow buttons as follows.
    - (a) Select the College in Selected Preference Box.
    - (b) Use move up/ move down arrow button to bring it to the required position.
  - After that click on "Review Selected Preferences" button, as shown in red circle in below image.