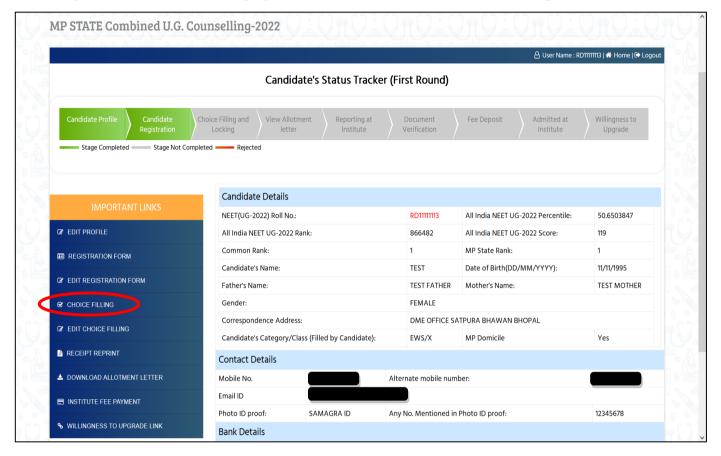

## Process of Choice Filling and Choice Locking for First Round

Step 1:- Click on choice filling option, as shown in red circle in below image.

Step 2:- Kindly Choose option for where you want to fill your choices then Click on "Proceed for Next" button, as shown in red circle in below image.

NOTE 1: -After successfully Choice locking, candidate will be able to download Choice locking receipt and the "Choice Filing & Locking" tracker will turn green.

NOTE 1: -You can edit your Locked Choices through the option available in your candidate Login till the schedule of choice filling and locking, as shown in red circle in below image. If you exercise the edit option so ensure that edited choices by you have been locked successfully. If you fail to lock your edit choices, so your previously locked choices will be considered for allotment.