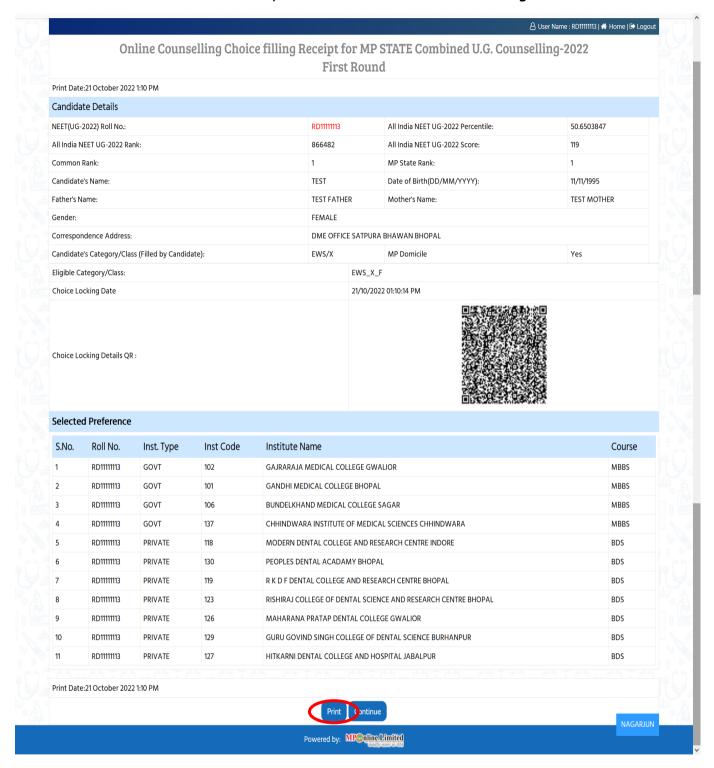

Step 6:- After successful Choice locking you will get SMS also in your registered mobile no. Online Counselling Choice Filling receipt will be generated. You may take a print out of the same for future reference, as shown in red circle in below image.