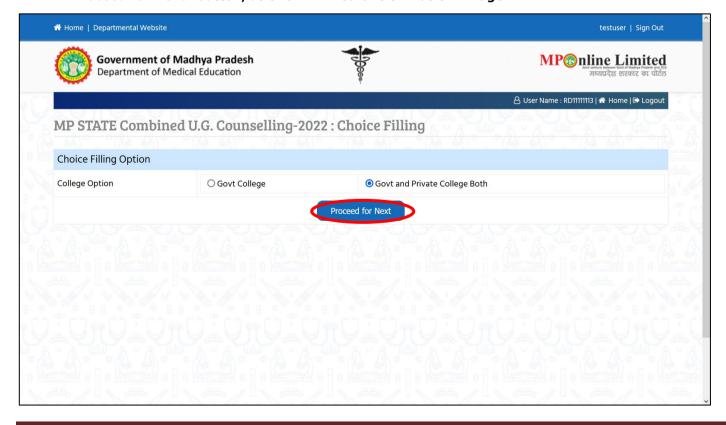

## Process of Choice Filling and Choice Locking for First Round

Step 1:- Click on choice filling option, as shown in red circle in below image.

Step 2:- Kindly Choose option for where you want to fill your choices then Click on "Proceed for Next" button, as shown in red circle in below image.