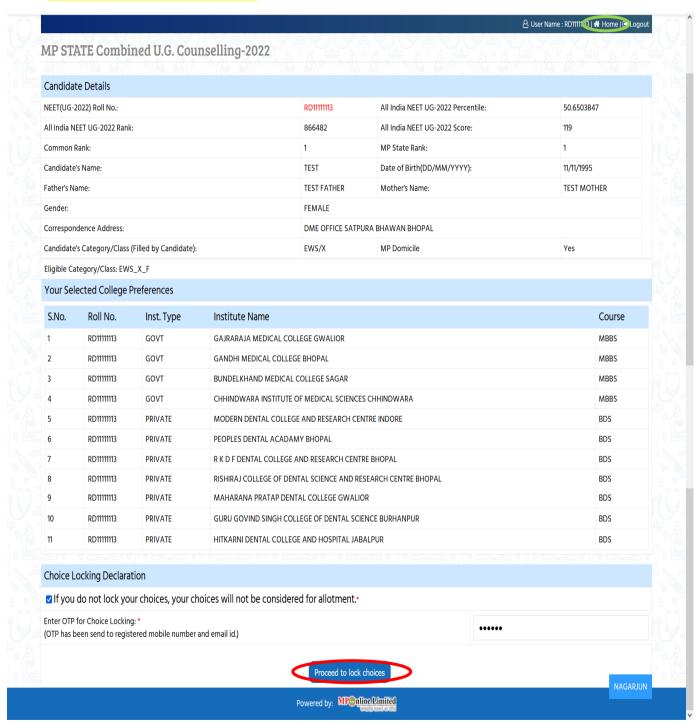

Step 5:- Your Selected College Preferences will be shown on this screen and you will receive OTP for choice locking in your registered Mobile No./Email ID, Enter OTP and click "Proceed to Lock Choices" button, as shown in red circle in below image.

## Note:-

 If you want to change your preference at this stage then Click on "Home" button, as shown in green circle in below image and come from start to re arrange your choices.

Warning: - If you do not lock your choices, your choices will not be considered for allotment.