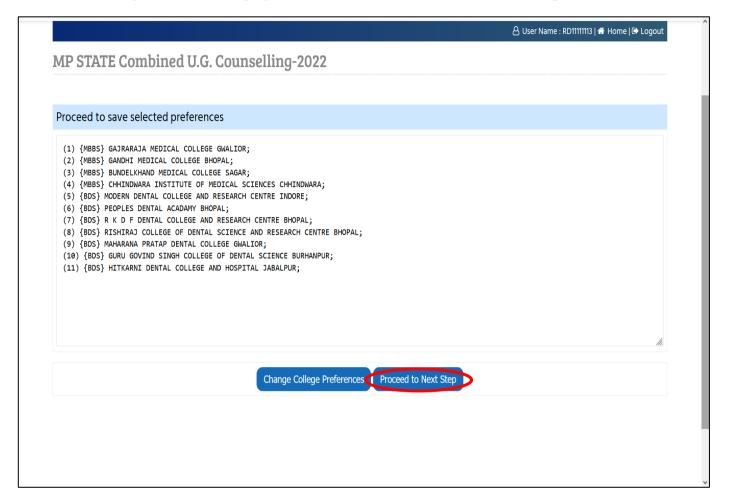

- Step 4:- After click on "Review Selected Preferences" option, Your selected/arrange preference/choices will be shown.
  - A) By selecting option "Change College Preferences" you can go back and change your preference or select new colleges.
  - B) By selecting option "Proceed to Next Step" you can save your preference and proceed to lock your choice filling options, as shown in red circle in below image.