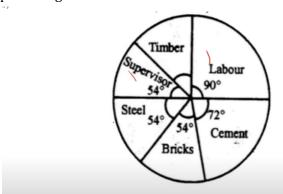

**Answer Key:** Students

The following pie chart cost of constructing one house. The total cost was Rs. 6 lakhs. What is the percentage of labour?

**Answer Key:** 25%