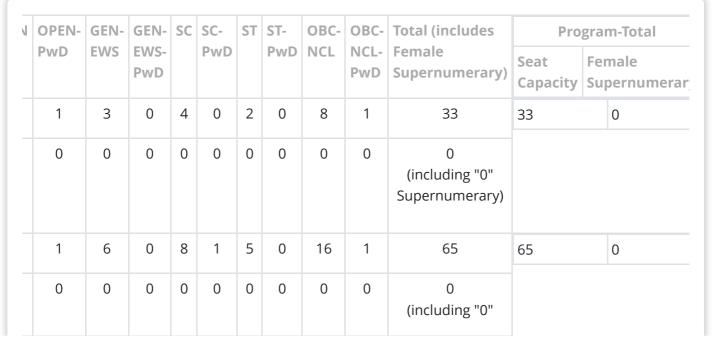

#### JoSAA

| 6 | 28 | 2 | 42 | 2 | 21 | 1 | 76 | 4 | 311                                   | 311 | 0 |
|---|----|---|----|---|----|---|----|---|---------------------------------------|-----|---|
| 0 | 0  | 0 | 0  | 0 | 0  | 0 | 0  | 0 | 0<br>(including "0"<br>Supernumerary) |     |   |
| 1 | 3  | 0 | 4  | 1 | 2  | 0 | 8  | 0 | 32                                    | 32  | 0 |
| 0 | 0  | 0 | 0  | 0 | 0  | 0 | 0  | 0 | 0<br>(including "0"<br>Supernumerary) |     |   |
| 0 | 3  | 0 | 4  | 0 | 1  | 1 | 8  | 1 | 32                                    | 32  | 0 |
| 0 | 0  | 0 | 0  | 0 | 0  | 0 | 0  | 0 | 0<br>(including "0"<br>Supernumerary) |     |   |
| 1 | 7  | 1 | 12 | 0 | 6  | 0 | 20 | 1 | 82                                    | 82  | 0 |
| 0 | 0  | 0 | 0  | 0 | 0  | 0 | 0  | 0 | 0<br>(including "0"<br>Supernumerary) |     |   |
| 1 | 2  | 1 | 5  | 0 | 2  | 0 | 8  | 0 | 33                                    | 33  | 0 |
| 0 | 0  | 0 | 0  | 0 | 0  | 0 | 0  | 0 | 0<br>(including "0"<br>Supernumerary) |     |   |
| 1 | 4  | 0 | 5  | 0 | 3  | 0 | 8  | 0 | 34                                    | 34  | 0 |
|   |    |   |    |   |    |   |    |   | Supernumerary)                        |     |   |