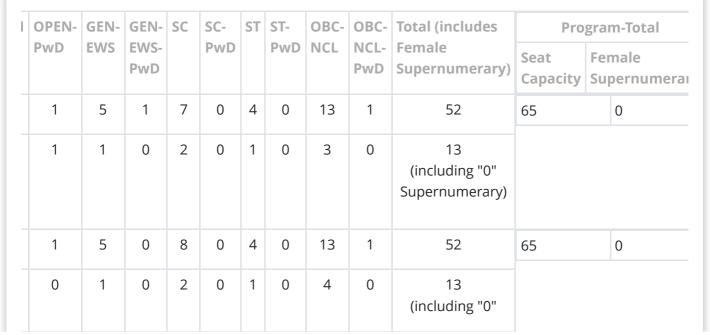

#### JoSAA

| 06/202 | 23, 11:52 |   |   |    |   |   |   |    |   | JoSAA                                  |     |   |
|--------|-----------|---|---|----|---|---|---|----|---|----------------------------------------|-----|---|
|        |           |   |   |    |   |   |   |    |   | Supernumerary)                         |     |   |
|        | 1         | 5 | 0 | 7  | 1 | 4 | 0 | 13 | 1 | 52                                     | 65  | 0 |
|        | 0         | 1 | 0 | 2  | 0 | 1 | 0 | 4  | 0 | 13<br>(including "0"<br>Supernumerary) |     |   |
|        | 1         | 5 | 1 | 7  | 0 | 4 | 0 | 12 | 1 | 52                                     | 65  | 0 |
|        | 1         | 1 | 0 | 2  | 0 | 1 | 0 | 4  | 0 | 13<br>(including "0"<br>Supernumerary) |     |   |
|        | 1         | 5 | 1 | 7  | 0 | 4 | 0 | 13 | 1 | 52                                     | 65  | 0 |
|        | 0         | 1 | 0 | 2  | 0 | 1 | 0 | 3  | 0 | 13<br>(including "0"<br>Supernumerary) |     |   |
|        | 1         | 5 | 0 | 7  | 1 | 3 | 1 | 13 | 1 | 52                                     | 65  | 0 |
|        | 0         | 1 | 0 | 2  | 0 | 1 | 0 | 4  | 0 | 13<br>(including "0"<br>Supernumerary) |     |   |
|        | 1         | 6 | 0 | 7  | 0 | 4 | 0 | 12 | 1 | 52                                     | 65  | 0 |
|        | 0         | 1 | 0 | 2  | 0 | 1 | 0 | 3  | 1 | 13<br>(including "0"<br>Supernumerary) |     |   |
|        | 1         | 5 | 0 | 7  | 1 | 3 | 1 | 14 | 0 | 52                                     | 65  | 0 |
|        | 0         | 1 | 0 | 2  | 0 | 1 | 0 | 4  | 0 | 13<br>(including "0"<br>Supernumerary) |     |   |
|        | 2         | 6 | 1 | 13 | 0 | 6 | 0 | 21 | 1 | 80                                     | 100 | 0 |
|        | 0         | 3 | 0 | 3  | 0 | 1 | 0 | 4  | 1 | 20<br>(including "0"<br>Supernumerary) |     |   |
|        | 2         | 8 | 0 | 11 | 1 | 6 | 0 | 22 | 0 | 80                                     | 100 | 0 |

JoSAA

| J06/2023, 11:52 JoSAA |   |   |   |    |   |   |   |    |   |                                        |     |   |
|-----------------------|---|---|---|----|---|---|---|----|---|----------------------------------------|-----|---|
|                       | 1 | 2 | 0 | 3  | 0 | 1 | 1 | 5  | 0 | 20<br>(including "0"<br>Supernumerary) |     |   |
|                       | 2 | 9 | 1 | 15 | 1 | 7 | 0 | 28 | 1 | 104                                    | 130 | 0 |
|                       | 1 | 3 | 0 | 3  | 0 | 2 | 0 | 6  | 1 | 26<br>(including "0"<br>Supernumerary) |     |   |
|                       | 2 | 9 | 0 | 16 | 0 | 7 | 1 | 28 | 1 | 104                                    | 130 | 0 |
|                       | 0 | 3 | 1 | 3  | 1 | 2 | 0 | 6  | 0 | 26<br>(including "0"<br>Supernumerary) |     |   |
|                       | 1 | 5 | 0 | 7  | 0 | 4 | 0 | 12 | 1 | 48                                     | 60  | 0 |
|                       | 0 | 1 | 0 | 1  | 1 | 1 | 0 | 3  | 0 | 12<br>(including "0"<br>Supernumerary) |     |   |
|                       | 1 | 5 | 0 | 7  | 1 | 3 | 0 | 12 | 1 | 48                                     | 60  | 0 |
|                       | 0 | 1 | 0 | 2  | 0 | 1 | 0 | 3  | 0 | 12<br>(including "0"<br>Supernumerary) |     |   |
|                       | 0 | 4 | 0 | 6  | 0 | 2 | 1 | 9  | 1 | 38                                     | 38  | 0 |
|                       | 0 | 0 | 0 | 0  | 0 | 0 | 0 | 0  | 0 | 0<br>(including "0"<br>Supernumerary)  |     |   |
|                       | 1 | 4 | 0 | 5  | 1 | 2 | 0 | 10 | 0 | 37                                     | 37  | 0 |
|                       | 0 | 0 | 0 | 0  | 0 | 0 | 0 | 0  | 0 | 0<br>(including "0"<br>Supernumerary)  |     |   |
|                       | 1 | 4 | 0 | 6  | 0 | 3 | 0 | 9  | 1 | 38                                     | 38  | 0 |
|                       | 0 | 0 | 0 | 0  | 0 | 0 | 0 | 0  | 0 | 0<br>(including "0"<br>Supernumerary)  |     |   |

| 19/06/2023, 1 | 1:52 |
|---------------|------|
|---------------|------|

JoSAA

| 26 | 126 | 7 | 189 | 10 | 95 | 5 | 339 | 18 | 1325                                  | 1325 | 0 |
|----|-----|---|-----|----|----|---|-----|----|---------------------------------------|------|---|
| 0  | 0   | 0 | 0   | 0  | 0  | 0 | 0   | 0  | 0<br>(including "0"<br>Supernumerary) |      |   |
| 1  | 3   | 0 | 5   | 1  | 3  | 0 | 9   | 1  | 38                                    | 38   | 0 |
| 0  | 0   | 0 | 0   | 0  | 0  | 0 | 0   | 0  | 0<br>(including "0"<br>Supernumerary) |      |   |
| 1  | 4   | 0 | 5   | 0  | 3  | 0 | 10  | 0  | 37                                    | 37   | 0 |
| 0  | 0   | 0 | 0   | 0  | 0  | 0 | 0   | 0  | 0<br>(including "0"<br>Supernumerary) |      |   |
| 0  | 3   | 1 | 5   | 0  | 3  | 0 | 10  | 0  | 37                                    | 37   | 0 |

## Legends

|         | 1             |               | 1                                         |
|---------|---------------|---------------|-------------------------------------------|
| Open    | Open Seats    | Open - PwD    | Open - PwD Seats (Person With Disablity)  |
| GEN-EWS | GEN-EWS Seats | GEN-EWS - PwD | GEN-EWS-PwD Seats (Person With Disablity) |
| OBC-NCL | OBC-NCL Seats | OBC-NCL-PwD   | OBC-NCL-PwD Seats (Person With Disablity) |
| SC      | SC Seats      | SC - PwD      | SC - PwD Seats (Person With Disablity)    |
| ST      | ST Seats      | ST - PwD      | ST - PwD Seats (Person With Disablity)    |